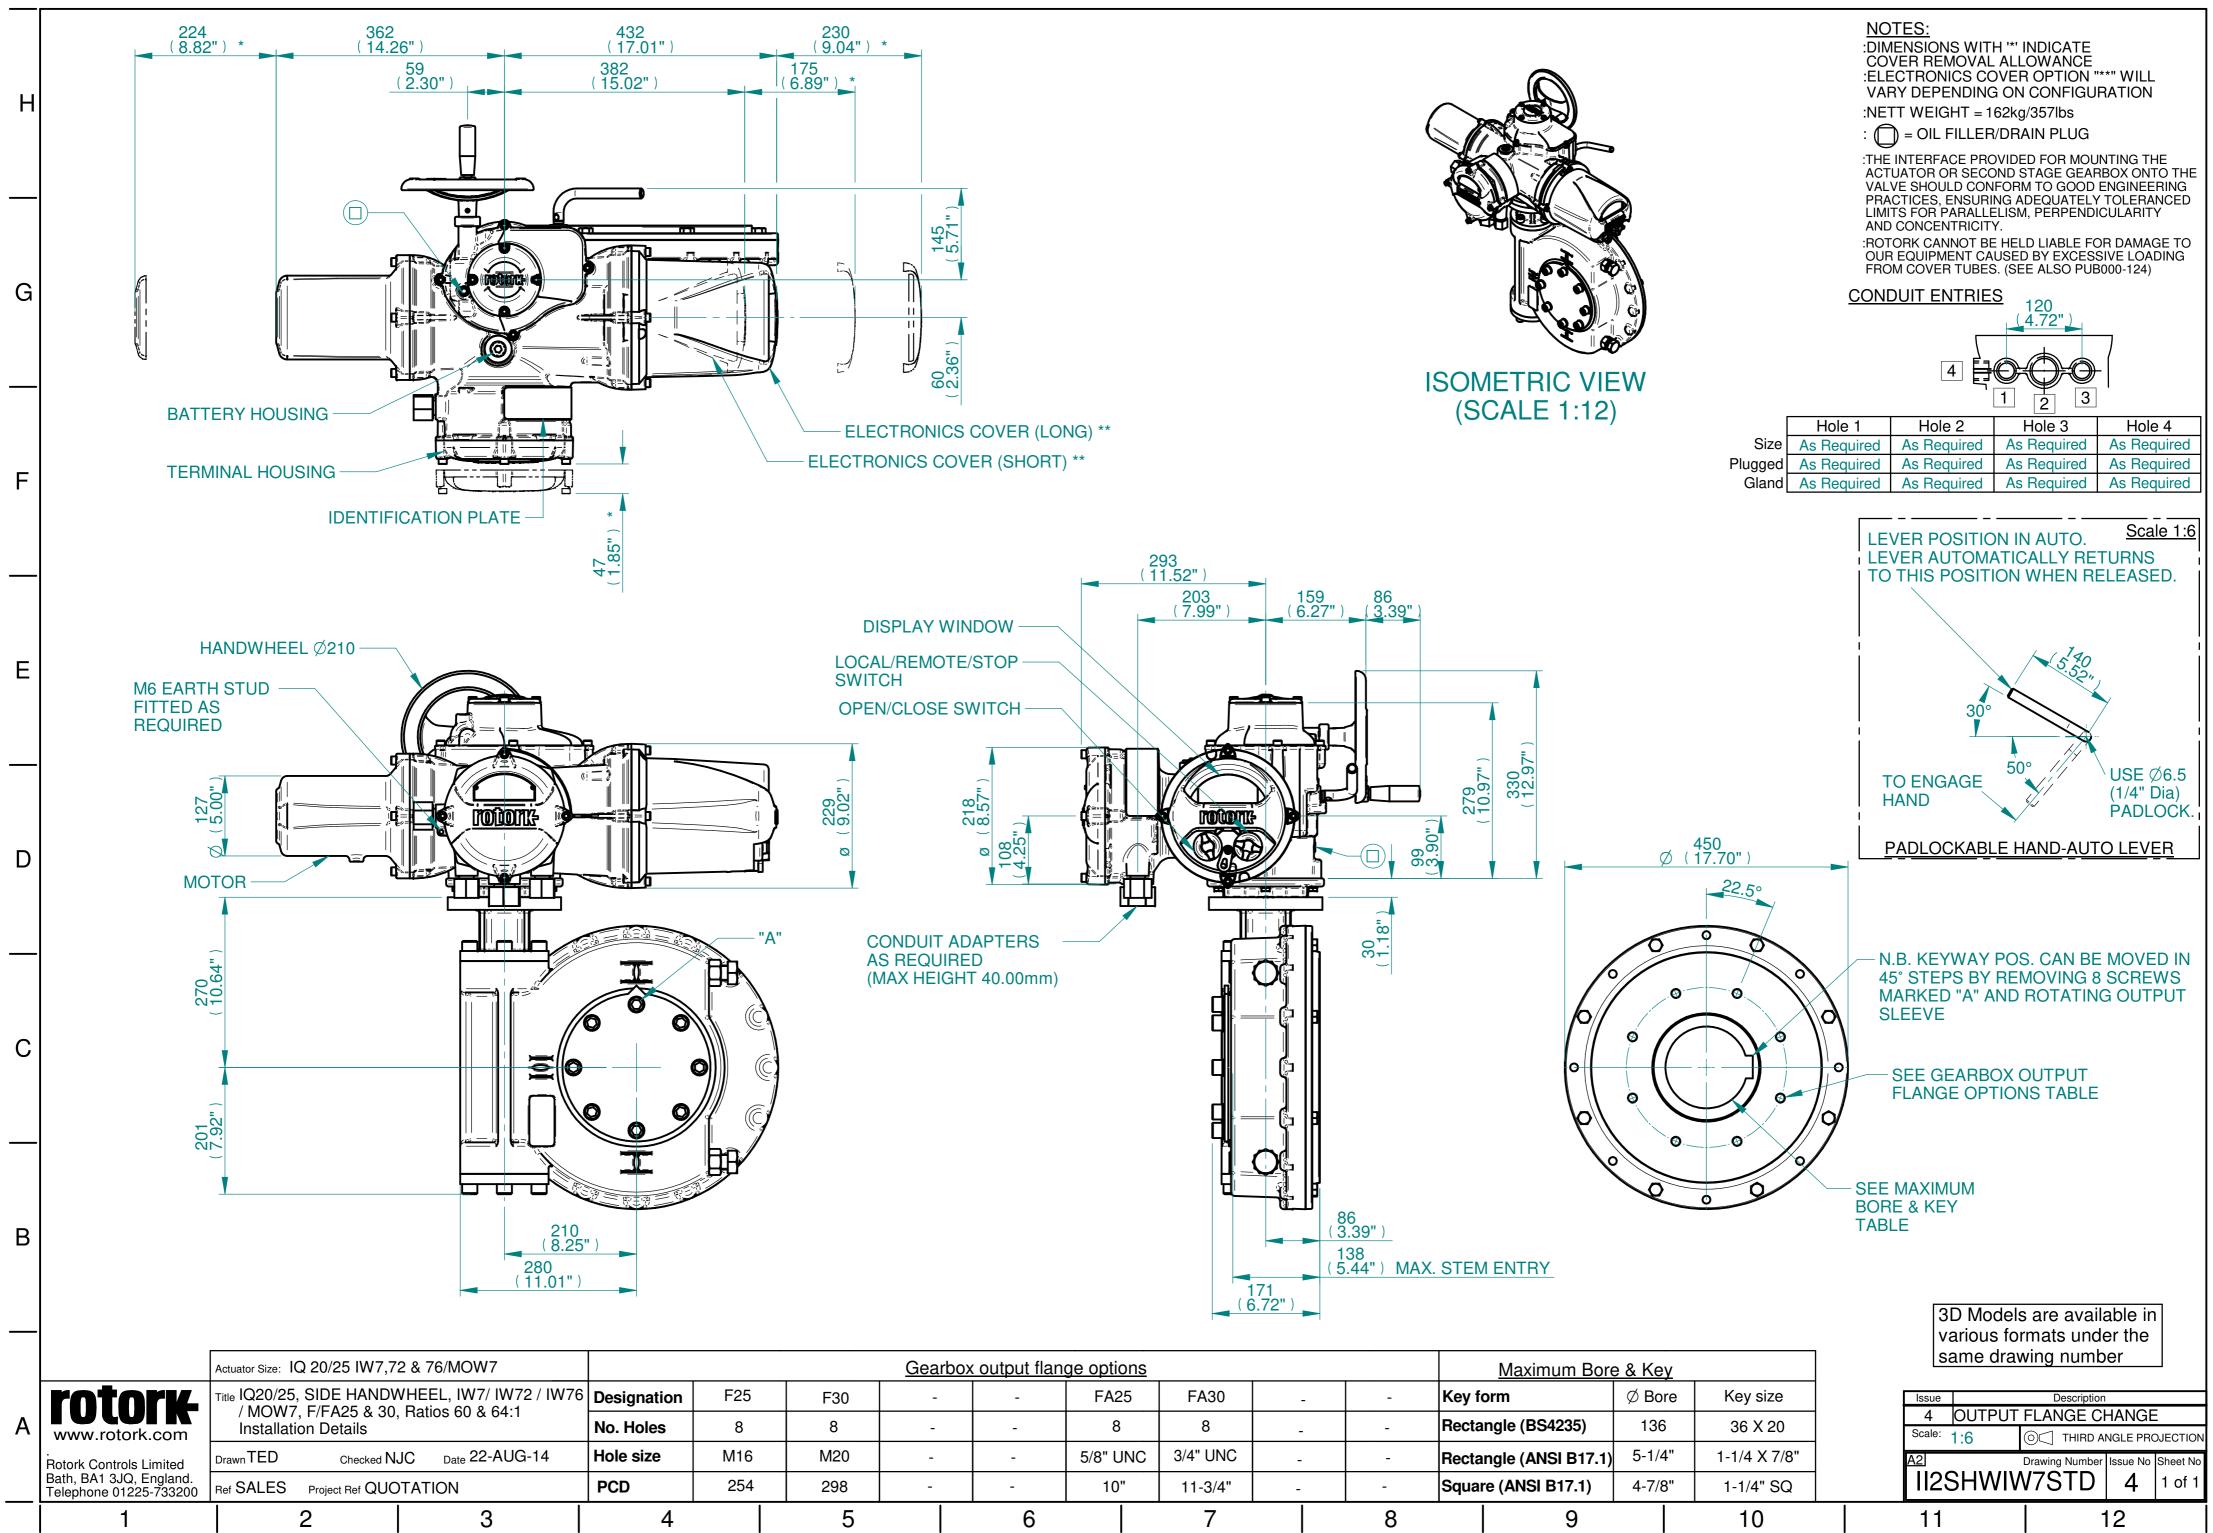

|   |                                                                              | Actuator Size: 1Q 20/23 1VV / ,72 & 76/1VIOVV /                                                                  |                    | Gearbox output hange options |     |     |   |   |          |      |
|---|------------------------------------------------------------------------------|------------------------------------------------------------------------------------------------------------------|--------------------|------------------------------|-----|-----|---|---|----------|------|
|   | <b>rotork</b> -<br>www.rotork.com                                            | Title IQ20/25, SIDE HANDWHEEL, IW7/ IW72 / IW76<br>/ MOW7, F/FA25 & 30, Ratios 60 & 64:1<br>Installation Details |                    | Designation                  | F25 | F30 | - | - | FA25     | F    |
|   |                                                                              |                                                                                                                  |                    | No. Holes                    | 8   | 8   | - | - | 8        |      |
|   | Rotork Controls Limited<br>Bath, BA1 3JQ, England.<br>Telephone 01225-733200 | Drawn TED Checked N                                                                                              | IJC Date 22-AUG-14 | Hole size                    | M16 | M20 | - | - | 5/8" UNC | 3/4" |
|   |                                                                              | Ref SALES Project Ref QUOTATION                                                                                  |                    | PCD                          | 254 | 298 | - | - | 10"      | 11-  |
| Ī | 1                                                                            | 2                                                                                                                | 3                  | 4                            |     | 5   |   | 6 |          |      |