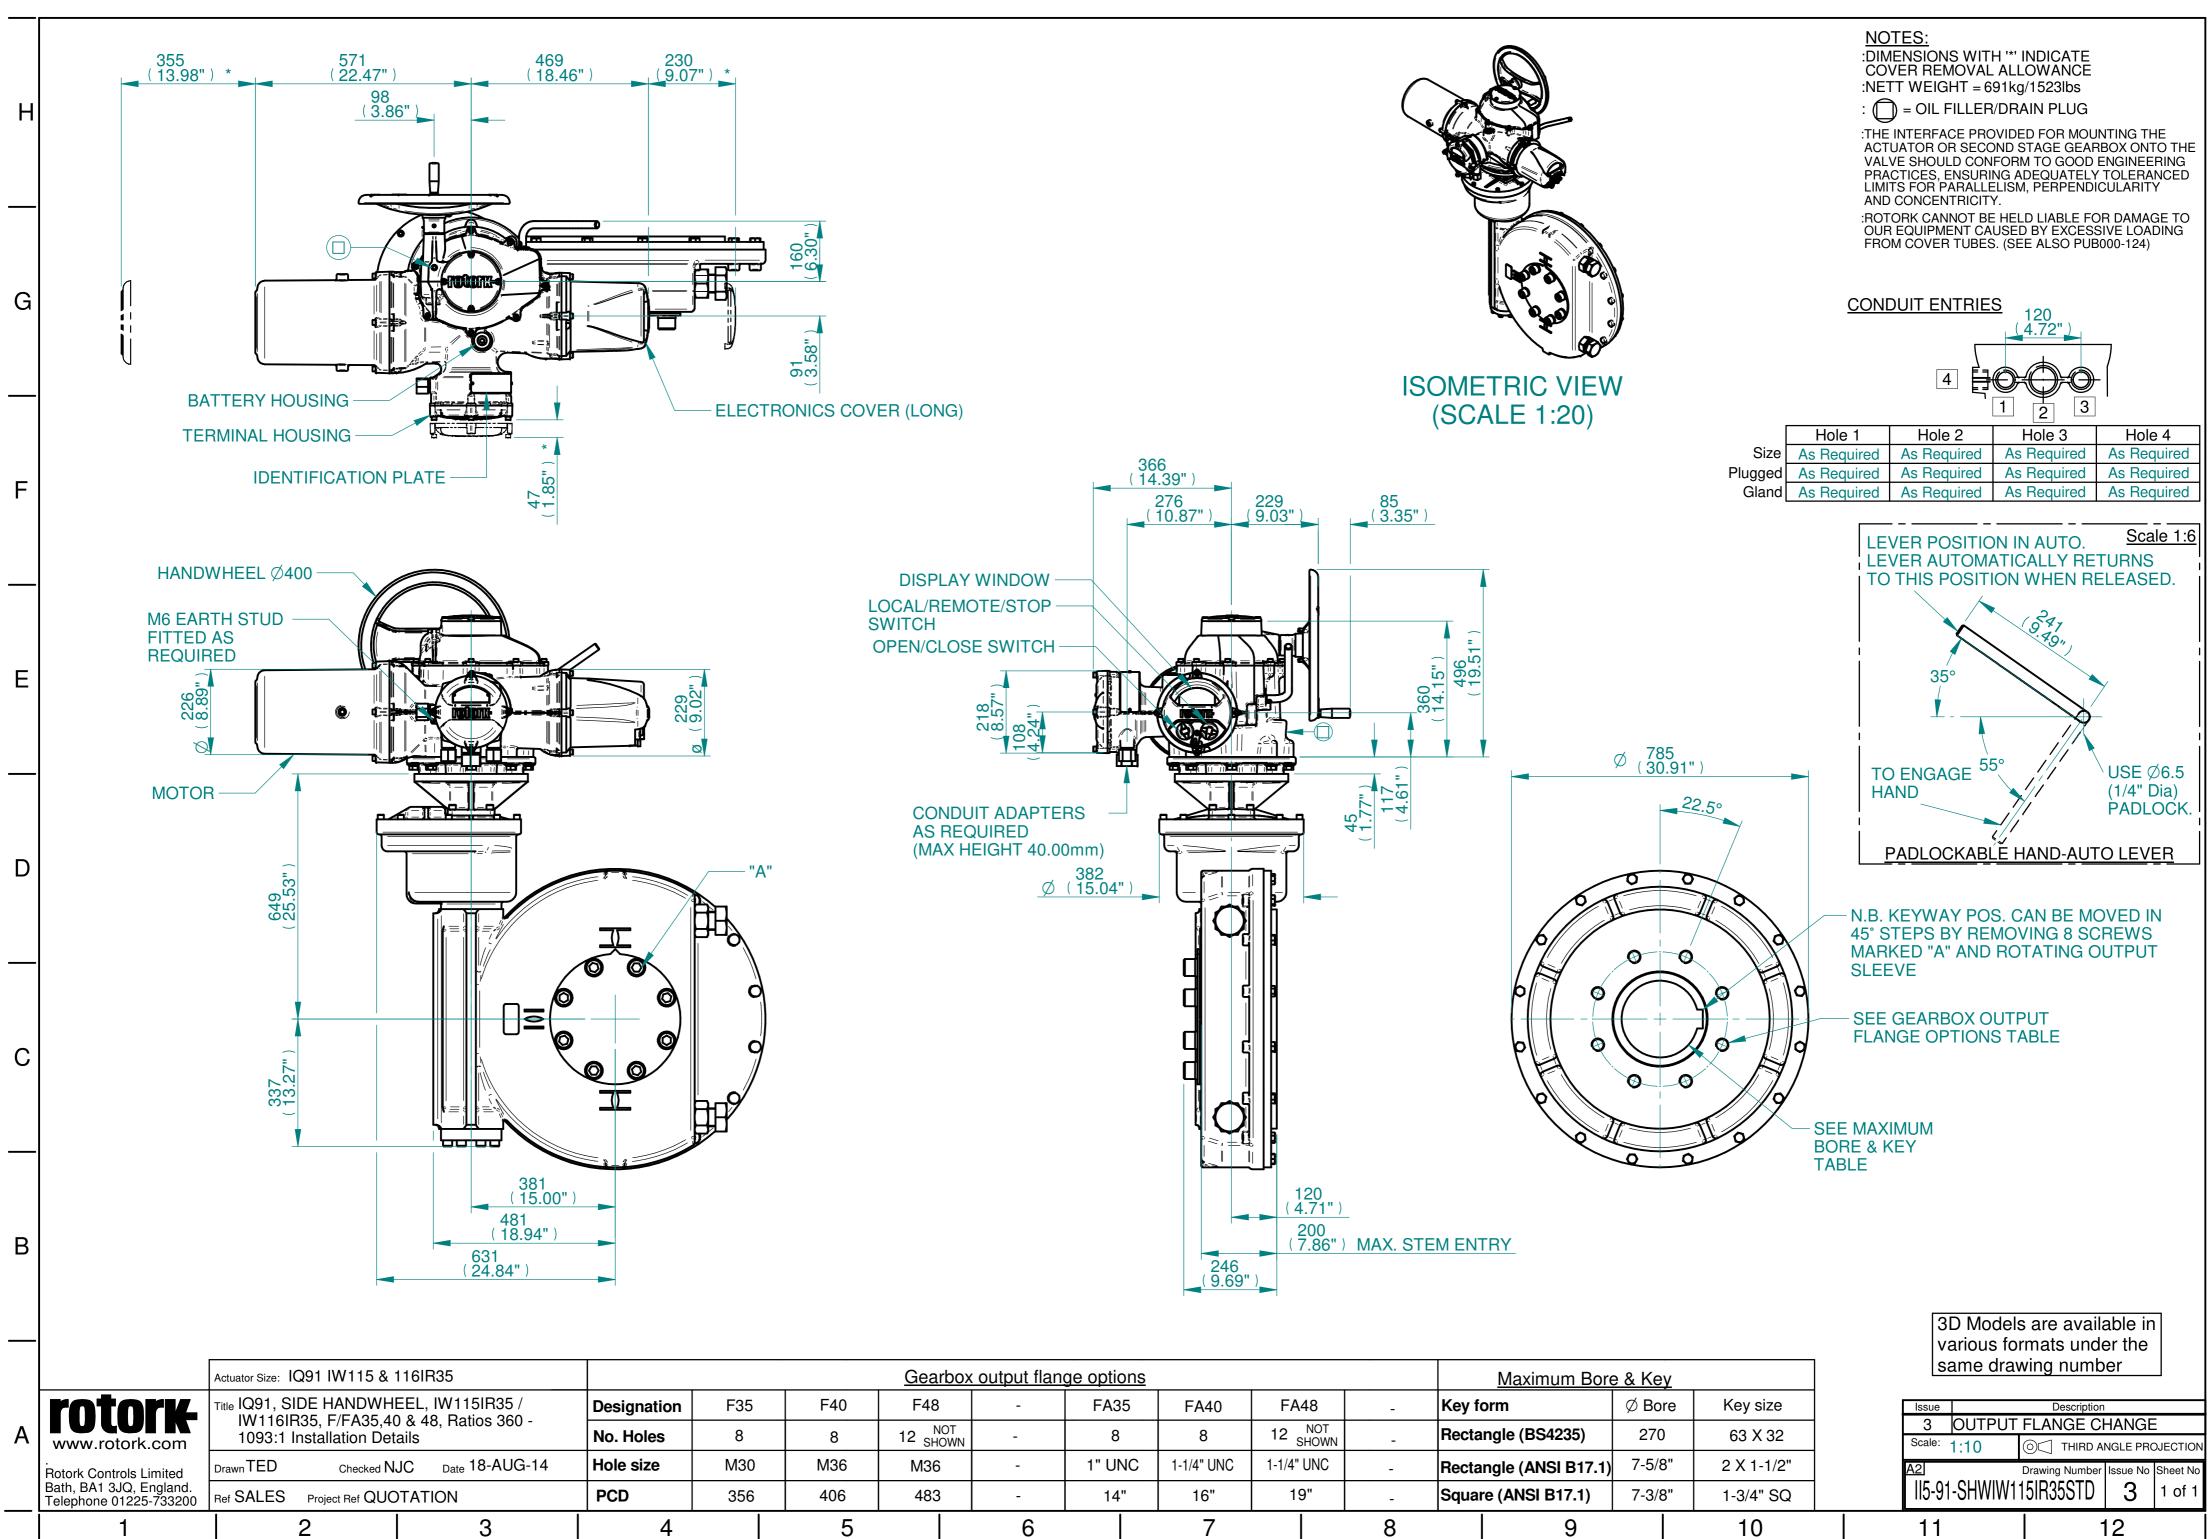

| A |                                                                              | Actuator Size: IQ91 IW115 &                                                                                       | Gearbox output flange options |             |     |     |                 |   |        |       |
|---|------------------------------------------------------------------------------|-------------------------------------------------------------------------------------------------------------------|-------------------------------|-------------|-----|-----|-----------------|---|--------|-------|
|   | rotork.com                                                                   | Title IQ91, SIDE HANDWHEEL, IW115IR35 /<br>IW116IR35, F/FA35,40 & 48, Ratios 360 -<br>1093:1 Installation Details |                               | Designation | F35 | F40 | F48             | - | FA35   | FA    |
|   |                                                                              |                                                                                                                   |                               | No. Holes   | 8   | 8   | 12 NOT<br>SHOWN | - | 8      |       |
|   | Rotork Controls Limited<br>Bath, BA1 3JQ, England.<br>Telephone 01225-733200 | Drawn TED Checked N                                                                                               | IJC Date 18-AUG-14            | Hole size   | M30 | M36 | M36             | - | 1" UNC | 1-1/4 |
|   |                                                                              | Ref SALES Project Ref QUOTATION                                                                                   |                               | PCD         | 356 | 406 | 483             | - | 14"    | 1     |
|   | 1                                                                            | 2                                                                                                                 | 3                             | 4           |     | 5   |                 | 6 |        |       |