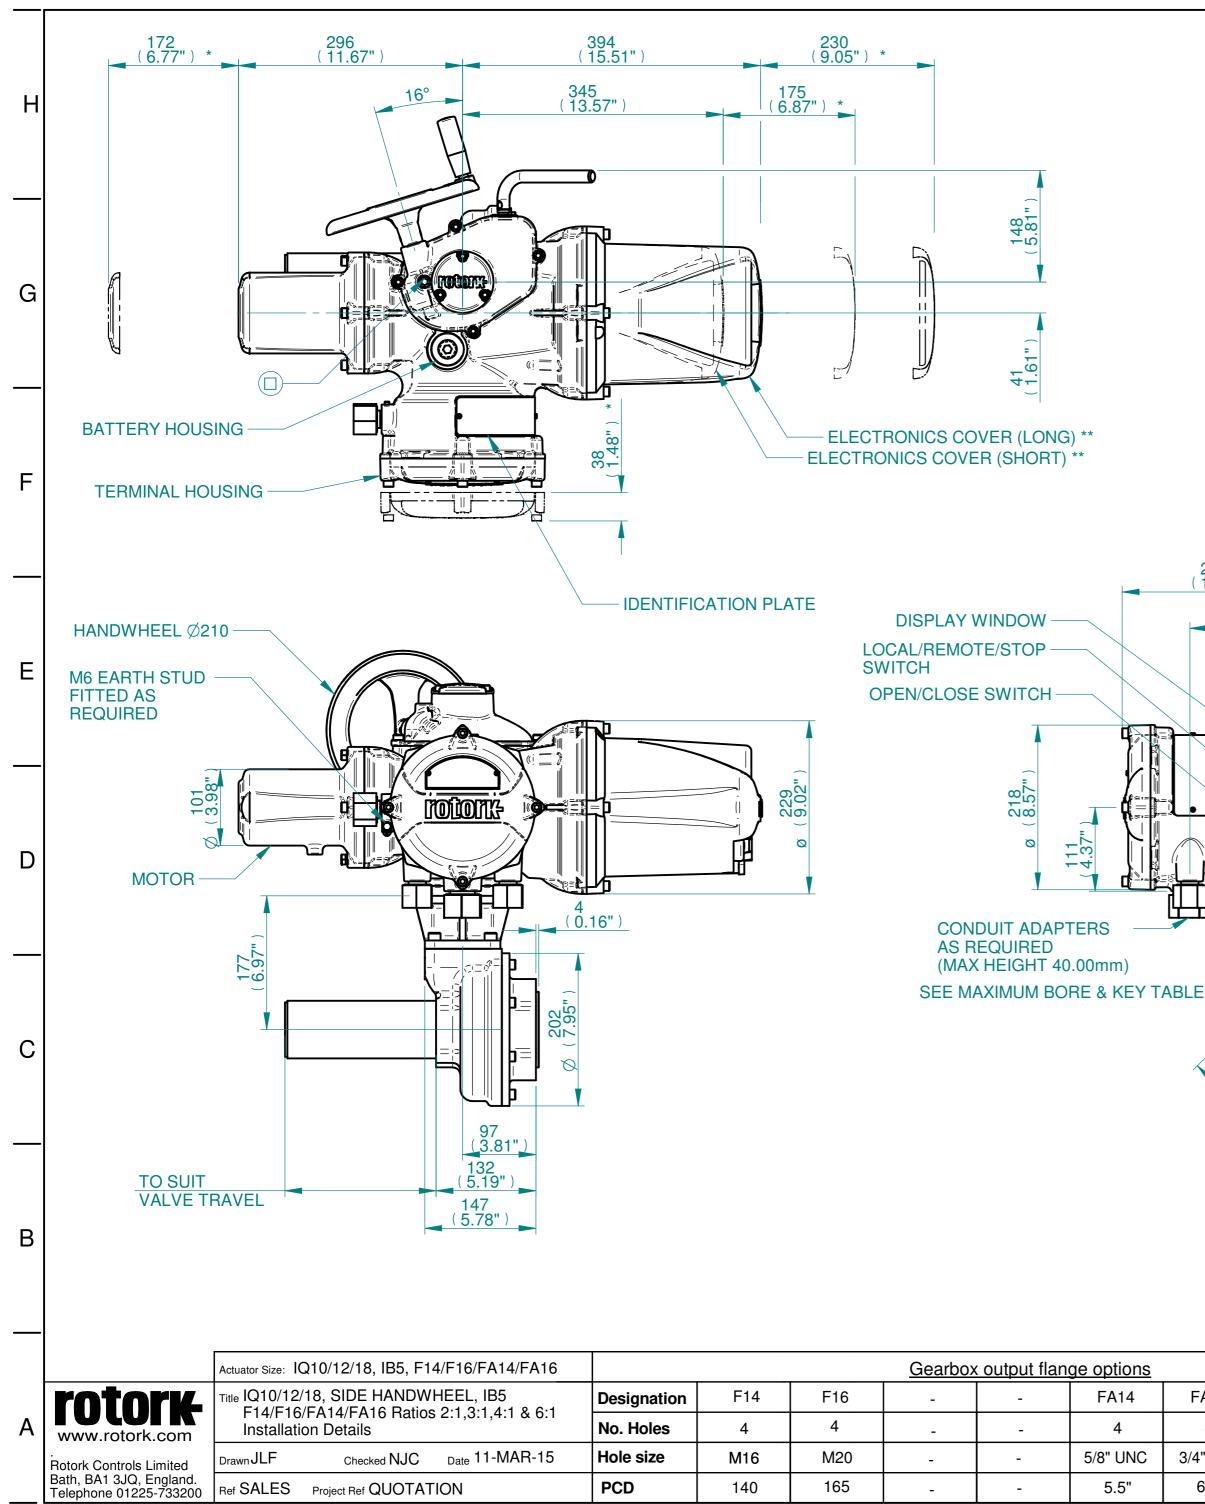

| Isometric vi<br>(scale 1:12)                                                                                                                                         |                                       | Size As I                                       | NOTES::DIMENSIONS WITH '*' INDICATE<br>COVER REMOVAL ALLOWANCE:ELECTRONICS COVER OPTION '**'' WILL<br>VARY DEPENDING ON CONFIGURATION:NETT WEIGHT = F14:51kg/112lbs F16:53kg/117lbs: $\bigcirc$ = OIL FILLER/DRAIN PLUG:THE INTERFACE PROVIDED FOR MOUNTING THE<br>ACTUATOR OR SECOND STAGE GEARBOX ONTO THE<br> |
|----------------------------------------------------------------------------------------------------------------------------------------------------------------------|---------------------------------------|-------------------------------------------------|------------------------------------------------------------------------------------------------------------------------------------------------------------------------------------------------------------------------------------------------------------------------------------------------------------------|
| 271<br>182<br>(7.15")<br>(8.49")<br>(999.90/99.95 (F<br>3.745"/3.749"<br>129.95/129.90<br>4.995"/4.985"<br>SEE GEARBOX OF<br>FLANGE OPTION                           | (FA14)<br>) (F16)<br>(FA16)<br>DUTPUT |                                                 | LEVER AUTOMATICALLY RETURNS<br>TO THIS POSITION WHEN RELEASED.                                                                                                                                                                                                                                                   |
| Maximum Bon     FA16   -   Key form     4   -   -   Rectangle (BS4235)     /4" UNC   -   Rectangle (ANSI B17.1)     6.5"   -   -   Square (ANSI B17.1)     7   8   9 | <u>re &amp; Key</u><br>Ø Bore<br>52   | Key size<br>16 X 10<br>1/2 X 3/8"<br>1/2"<br>10 | Issue Description   2 4 ENTRY CHANGE   Scale: 1:5   Scale: 1:5   THIRD ANGLE PROJECTION   A2 Drawing Number   ISSUE NO Sheet No   1 12                                                                                                                                                                           |