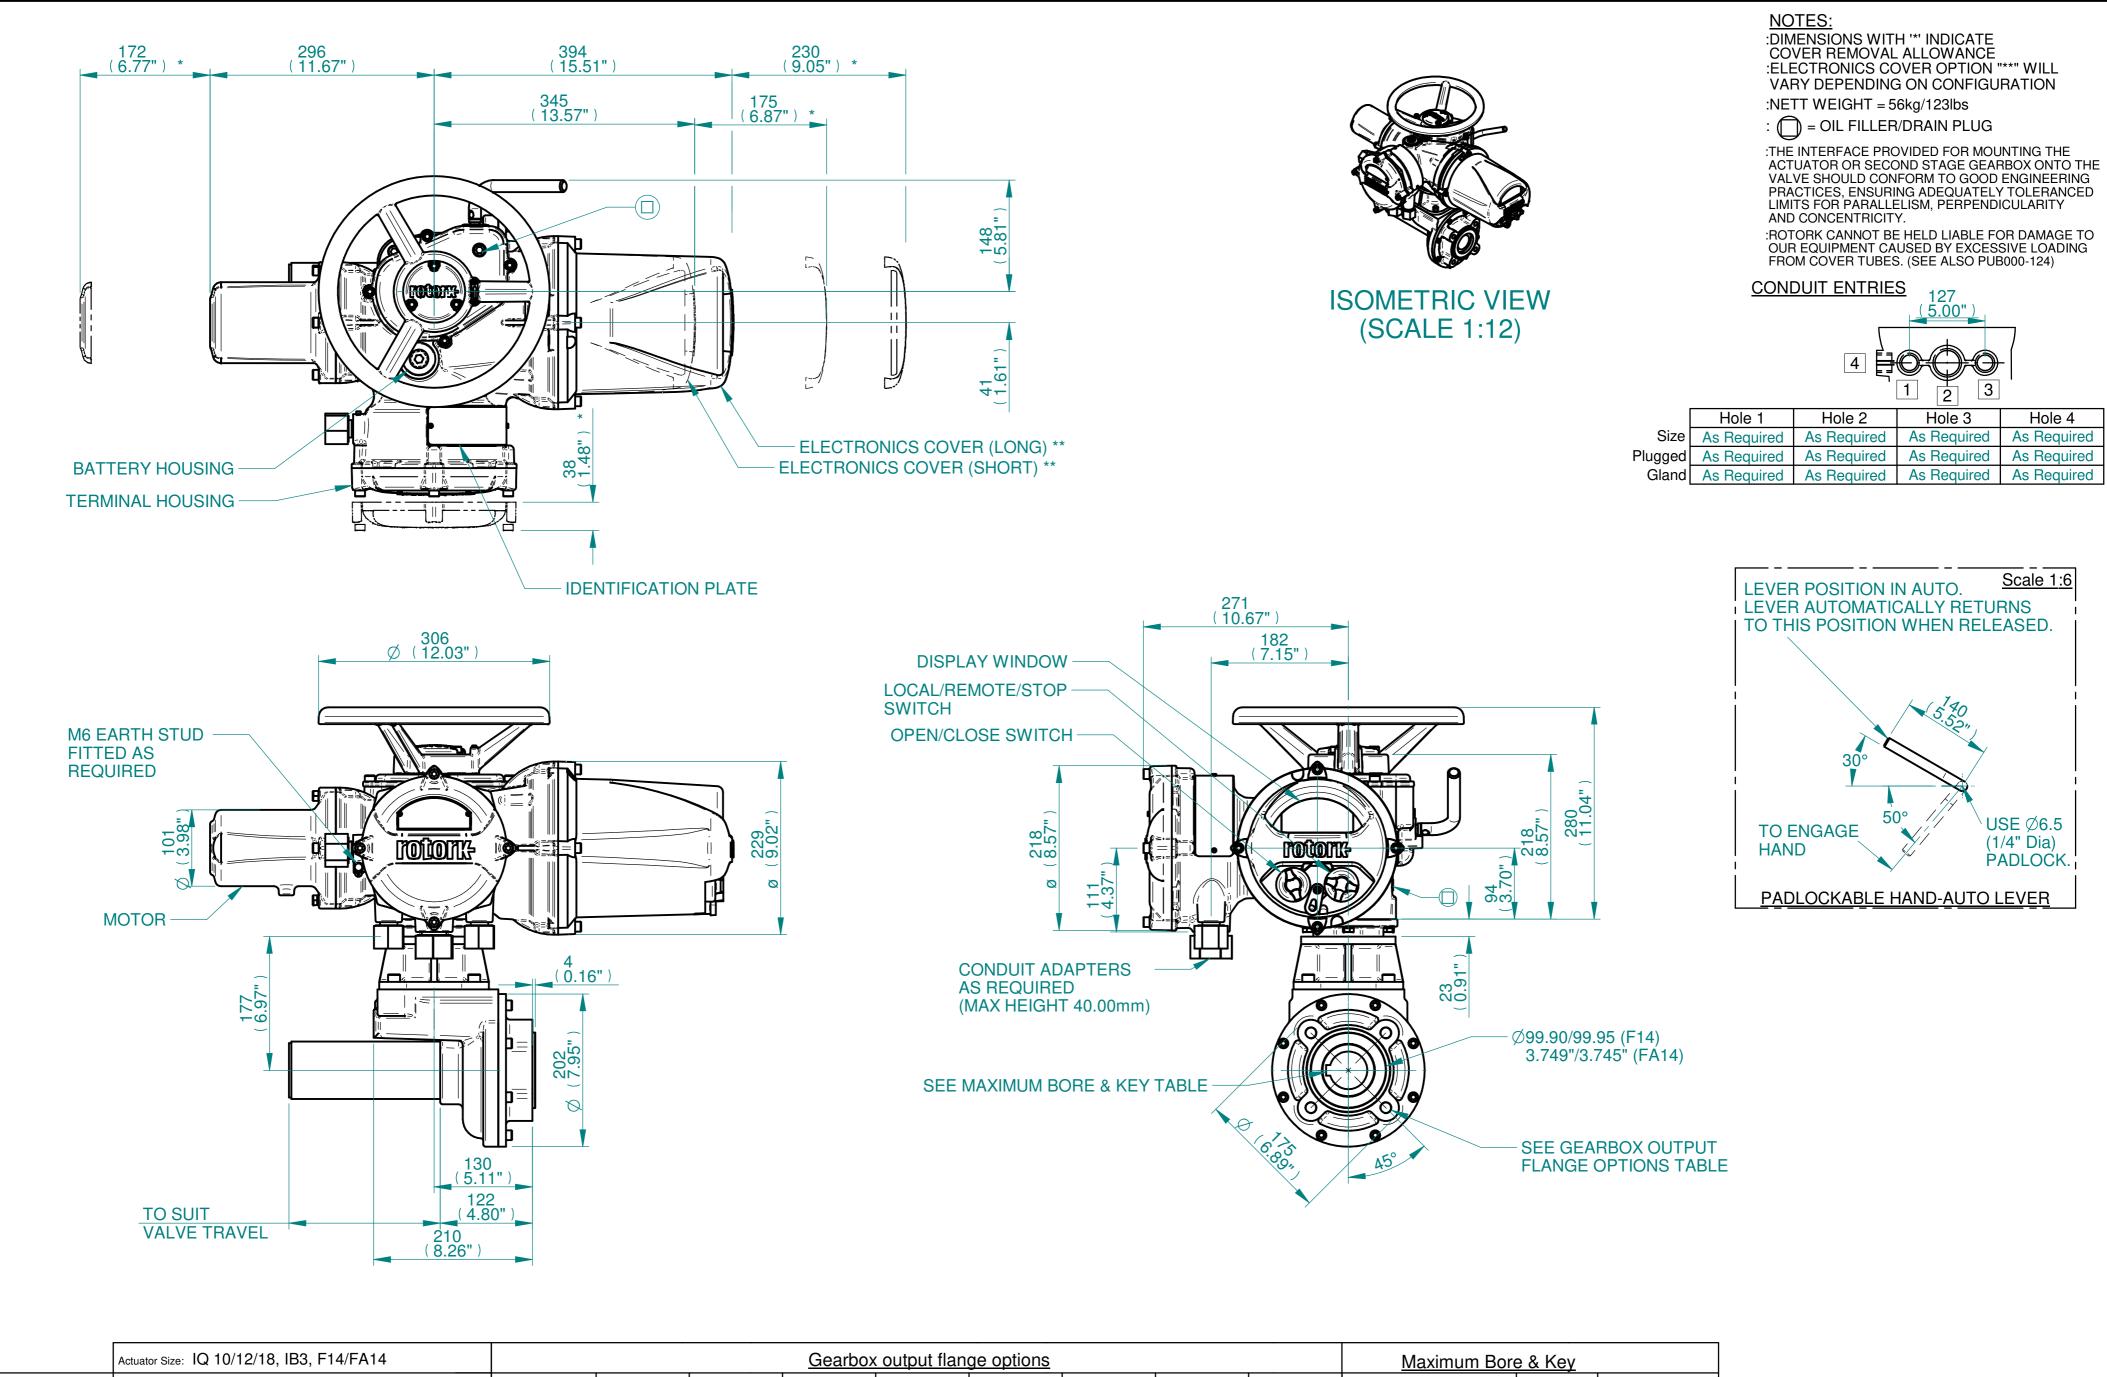

rotork.com
.
Rotork Controls Limited
Bath, BA1 3JQ, England.

Telephone 01225-733200

В

G

|   | Actuator Size: IQ 10/12/18, IB3, F14/FA14 |        |             |     |   | Gearbox | <u>x output iian</u> | ge options |   |   |   | <u>Maximum Bore</u>    | <u>e &amp; Key</u> |            | ╛ |
|---|-------------------------------------------|--------|-------------|-----|---|---------|----------------------|------------|---|---|---|------------------------|--------------------|------------|---|
| , | Title IQ 10/12/18, TOP HANDWHEEL, IB:     |        | Designation | F14 | - | -       | -                    | FA14       | - | - | - | Key form               | Ø Bore             | Key size   |   |
|   | F14/FA14, Ratio 1:1 Installation Details  |        | No. Holes   | 4   | - | -       | -                    | 4          | - | - | - | Rectangle (BS4235)     | 52                 | 16 X 10    |   |
|   | Drawn JLF Checked NJC Date 19-7           | AUG-14 | Hole size   | M16 | - | -       | -                    | 5/8" UNC   | - | - | - | Rectangle (ANSI B17.1) | 2"                 | 1/2 X 3/8" |   |
| 0 | Ref SALES Project Ref QUOTATION           |        | PCD         | 140 | - | -       | -                    | 5.5"       | - | - | - | Square (ANSI B17.1)    | 1-7/8"             | 1/2"       |   |
|   | 2 3                                       |        | 4           |     | 5 |         | 6                    |            | 7 |   | 8 | 9                      |                    | 10         |   |