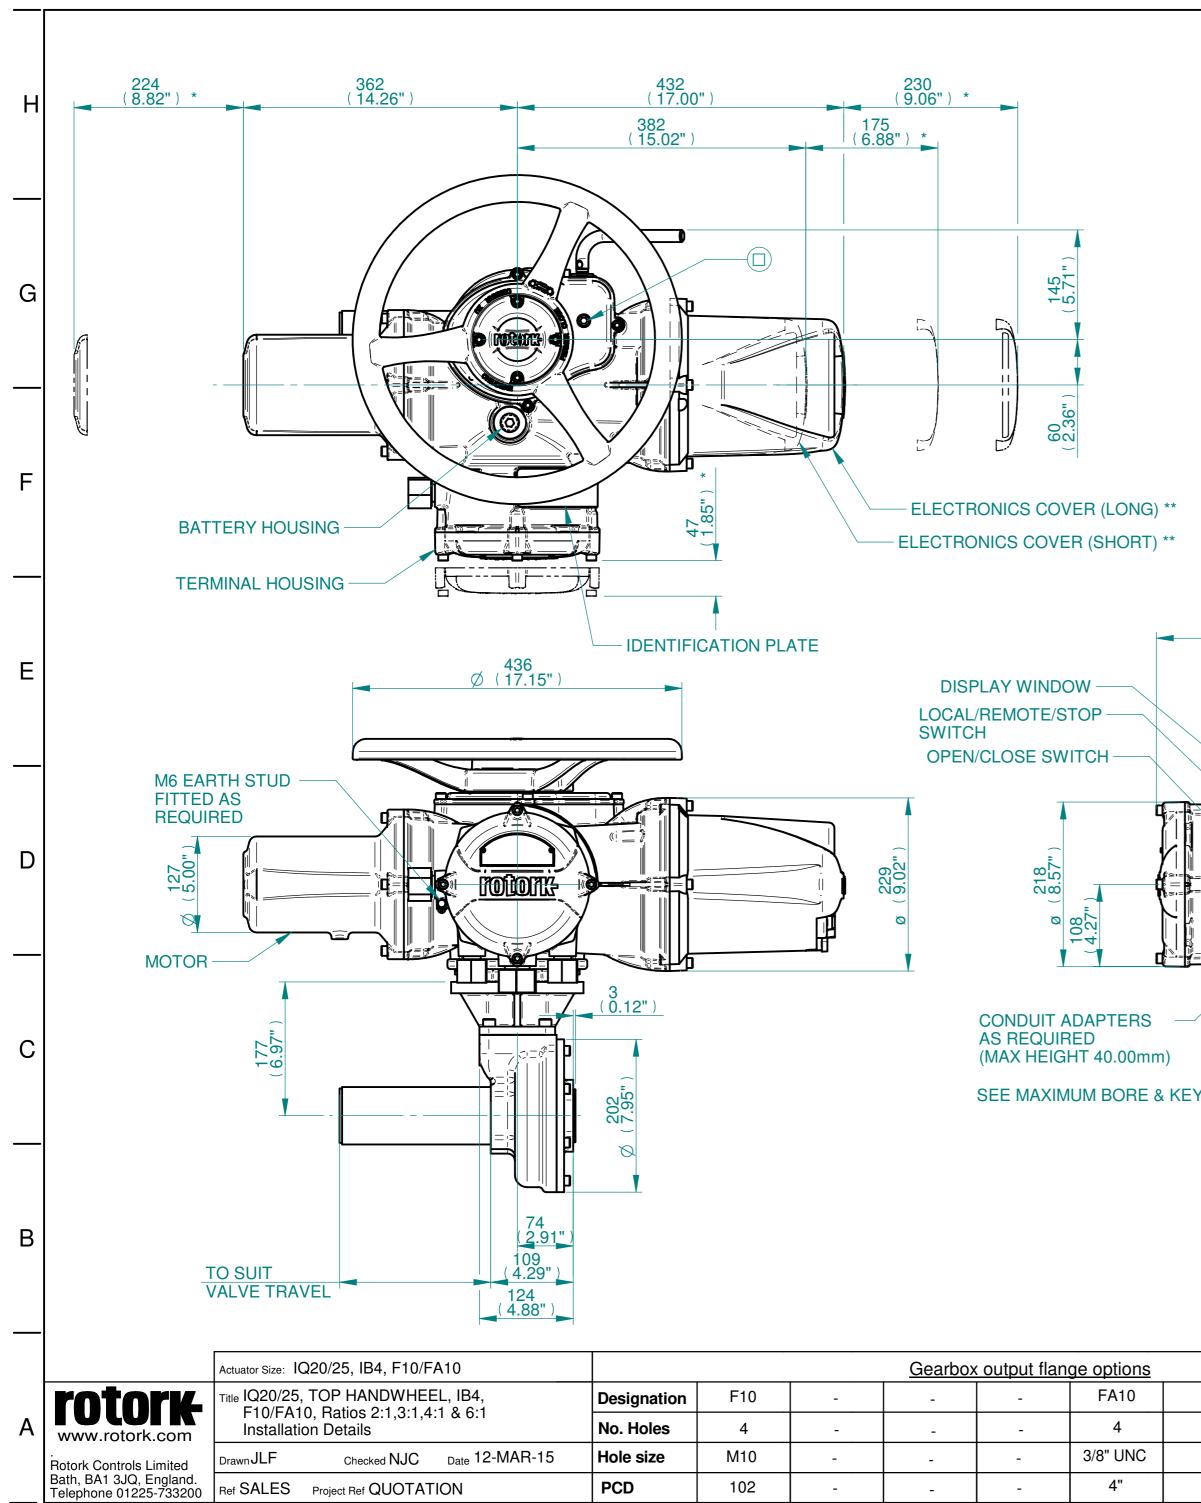

|       | SOMETRIC VIE<br>(SCALE 1:12)                                |                               | Size As<br>Plugged As | <section-header><section-header><section-header><text><text><text><text><text></text></text></text></text></text></section-header></section-header></section-header>                                                                                                                                                                                                                                                                                                                                                                                                                                                                                                                                                                                                                                                                                                                                                                                                                                                                                                                                                                                               |
|-------|-------------------------------------------------------------|-------------------------------|-----------------------|--------------------------------------------------------------------------------------------------------------------------------------------------------------------------------------------------------------------------------------------------------------------------------------------------------------------------------------------------------------------------------------------------------------------------------------------------------------------------------------------------------------------------------------------------------------------------------------------------------------------------------------------------------------------------------------------------------------------------------------------------------------------------------------------------------------------------------------------------------------------------------------------------------------------------------------------------------------------------------------------------------------------------------------------------------------------------------------------------------------------------------------------------------------------|
|       | Ø69.95/69.90<br>2.311"/2.309<br>SEE GEARBOX<br>FLANGE OPTIC | (F10)<br>" (FA10)<br>< OUTPUT |                       | Image: Construction in auto. Scale 1:6   Image: Construction in auto. Scale 1:6   Image: Construction in auto. Image: Construction in auto.   Image: Construction in auto. Image: Constructin auto.   Image: Construction in a |
|       | Maximum Bore                                                | & Key                         |                       |                                                                                                                                                                                                                                                                                                                                                                                                                                                                                                                                                                                                                                                                                                                                                                                                                                                                                                                                                                                                                                                                                                                                                                    |
|       | Key form                                                    | Ø Bore                        | Key size              | Issue Description                                                                                                                                                                                                                                                                                                                                                                                                                                                                                                                                                                                                                                                                                                                                                                                                                                                                                                                                                                                                                                                                                                                                                  |
|       | Rectangle (BS4235)                                          | 40                            | 12 X 8                | 3 F14 Base change<br>Scale: 1:5 ◎⊂ THIRD ANGLE PROJECTION                                                                                                                                                                                                                                                                                                                                                                                                                                                                                                                                                                                                                                                                                                                                                                                                                                                                                                                                                                                                                                                                                                          |
|       | Rectangle (ANSI B17.1)                                      | 1-5/8"                        | 3/8 X 1/4"            | A2 Drawing Number Issue No Sheet No                                                                                                                                                                                                                                                                                                                                                                                                                                                                                                                                                                                                                                                                                                                                                                                                                                                                                                                                                                                                                                                                                                                                |
|       | Square (ANSI B17.1)                                         | 1-1/2"                        | 3/8"                  | II2THWIB4STD 3 1 of 1                                                                                                                                                                                                                                                                                                                                                                                                                                                                                                                                                                                                                                                                                                                                                                                                                                                                                                                                                                                                                                                                                                                                              |
| 7 8   | 9                                                           | I                             | 10                    |                                                                                                                                                                                                                                                                                                                                                                                                                                                                                                                                                                                                                                                                                                                                                                                                                                                                                                                                                                                                                                                                                                                                                                    |
| ι   δ | 1 9                                                         | I                             | IU                    |                                                                                                                                                                                                                                                                                                                                                                                                                                                                                                                                                                                                                                                                                                                                                                                                                                                                                                                                                                                                                                                                                                                                                                    |