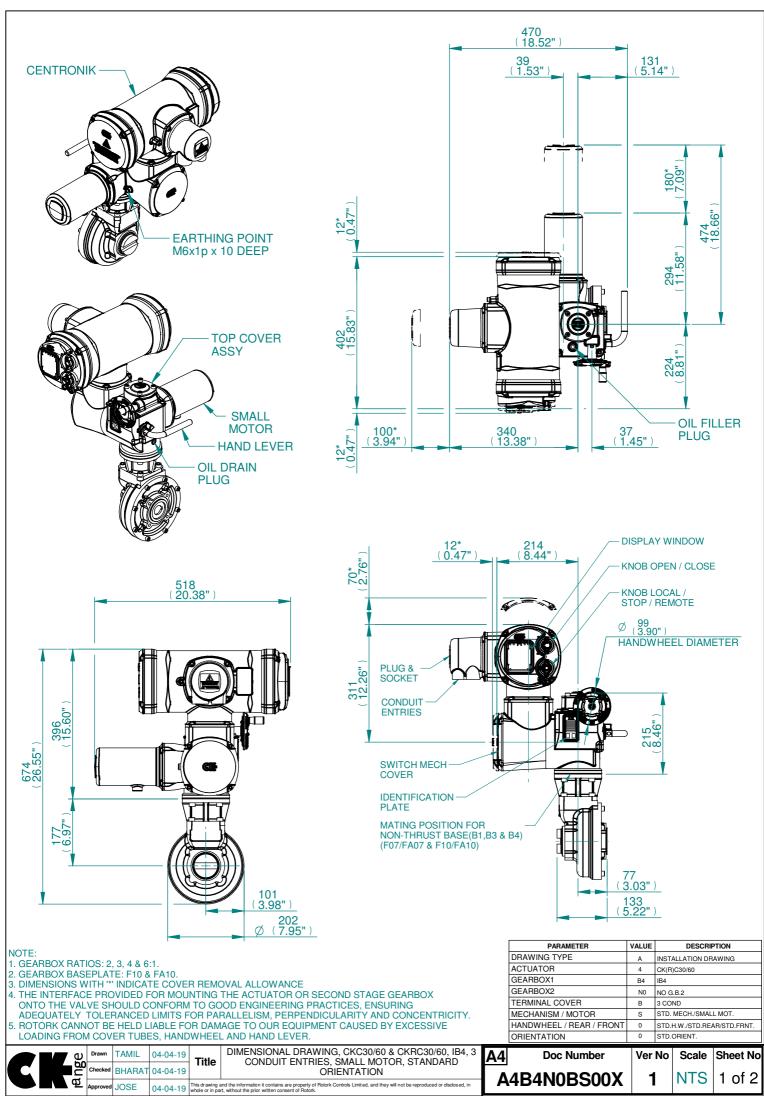

|                                                                                  |                                                                            |                                                              | 577") (0.20")<br>C<br>C<br>C<br>C<br>C<br>C<br>C<br>C<br>C<br>C<br>C<br>C<br>C<br>C<br>C<br>C<br>C<br>C<br>C |                     | CONDUIT ENTRY HOLEHoleMetricNPTAM321 ¼"BM25¾"CM20¾" |
|----------------------------------------------------------------------------------|----------------------------------------------------------------------------|--------------------------------------------------------------|--------------------------------------------------------------------------------------------------------------|---------------------|-----------------------------------------------------|
|                                                                                  | Ø (7.95")                                                                  |                                                              |                                                                                                              | SEE TABL<br>MOUNTIN | N/OFF CENTRES BY<br>OLTS INDICATED<br>DNING         |
| MAX. STEM SCI<br>ACCEPTANCE<br>45 (1.75")<br>STD<br>BS4235<br>BS46<br>ANSI B17.1 | DIA<br>MAX BORE SQ KEY<br>BORE KEY<br><br>1.500" 3/8" SQ<br>1.500" 3/8" SQ | MAX BORE RECTANGULAR   BORE KEY   40.0 12x4   1.625" 7/16"x5 | /16" ISO F10   /16" FA10   (C30/60 & CKRC30/60, IB4, 3 A   ALL MOTOR, STANDARD A                             | STANDARD            |                                                     |