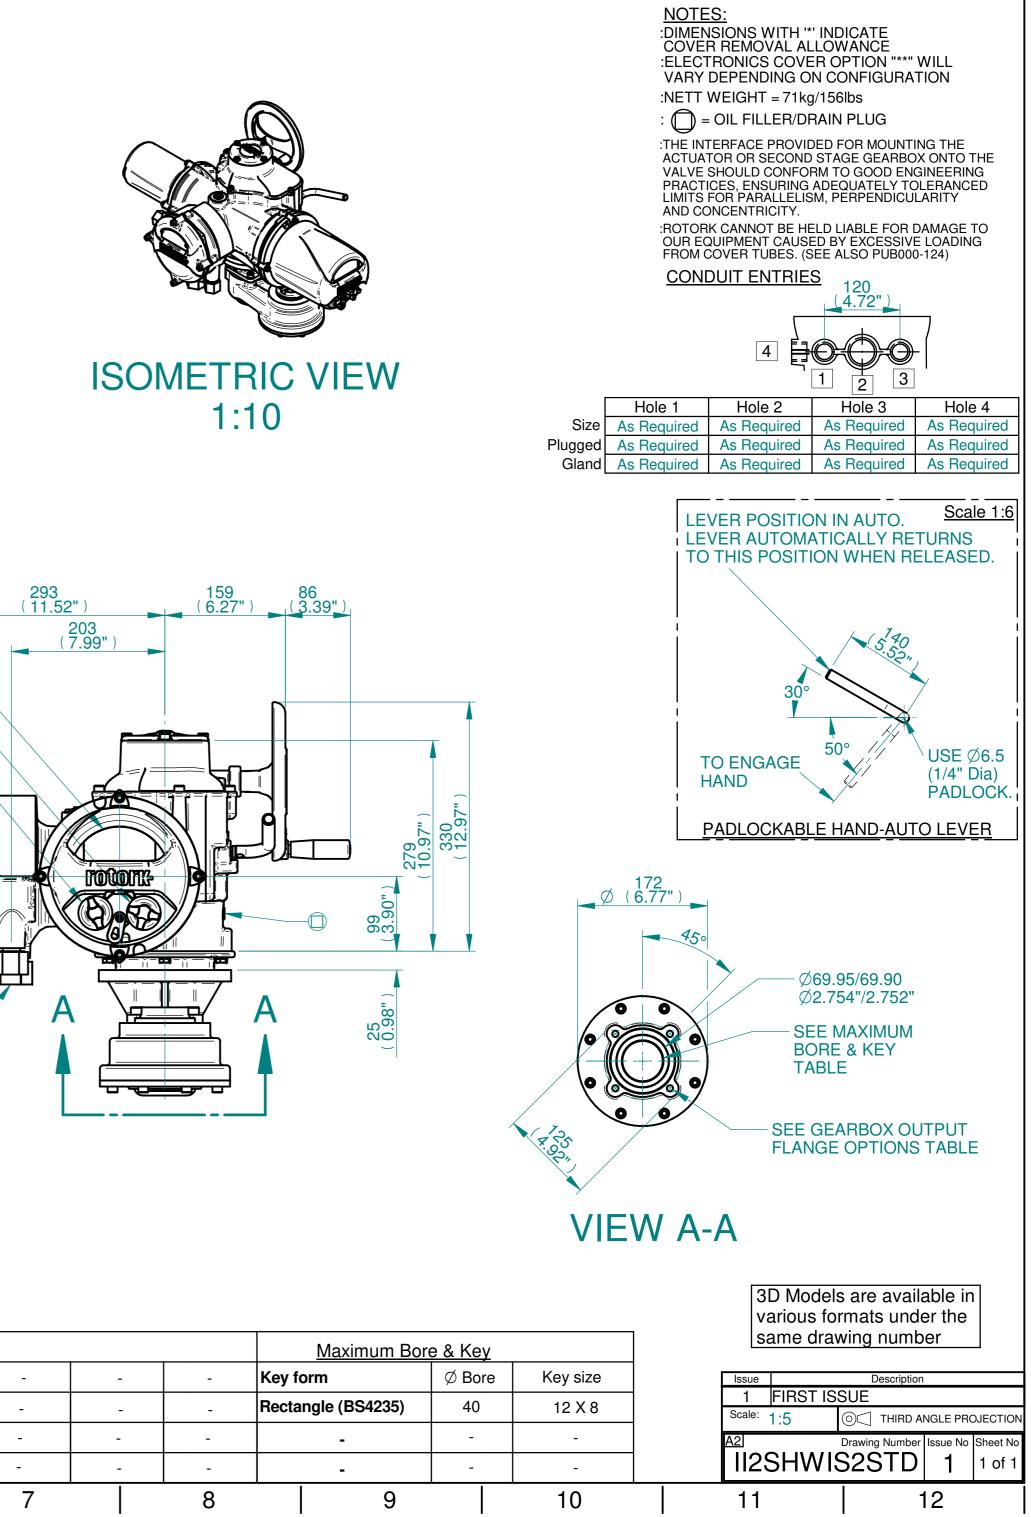

|                          | 1                |   | 1                   | I                                     |               | ( |

4

3

2

5

6