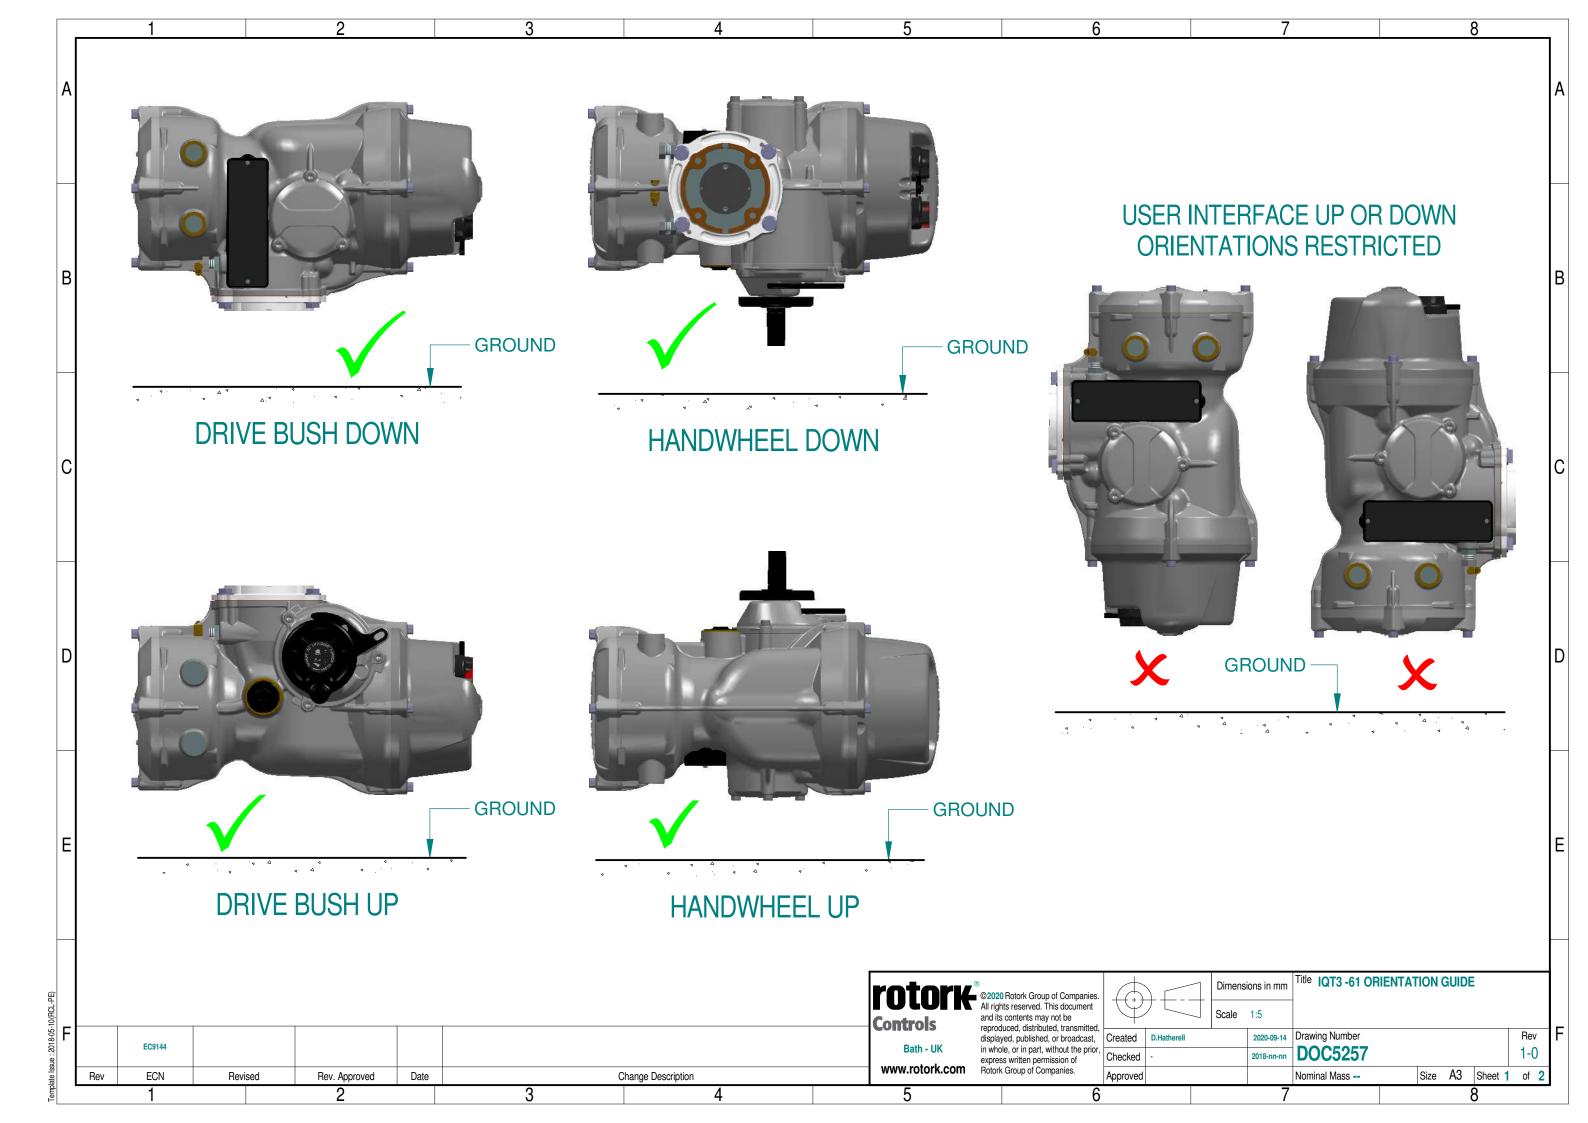

## Revision History Sheet

## CHANGE HISTORY

| lss | Date     | By | Approved | Eng.Chg           | Revision details |  |  |  |
|-----|----------|----|----------|-------------------|------------------|--|--|--|
| 1   | 14-09-20 | DH | PMJ      | Eng.Chg<br>EC9144 | First Release.   |  |  |  |
| 2   |          |    |          |                   |                  |  |  |  |
|     |          |    |          |                   |                  |  |  |  |
|     |          |    |          |                   |                  |  |  |  |
|     |          |    |          |                   |                  |  |  |  |
|     |          |    |          |                   |                  |  |  |  |
|     |          |    |          |                   |                  |  |  |  |
|