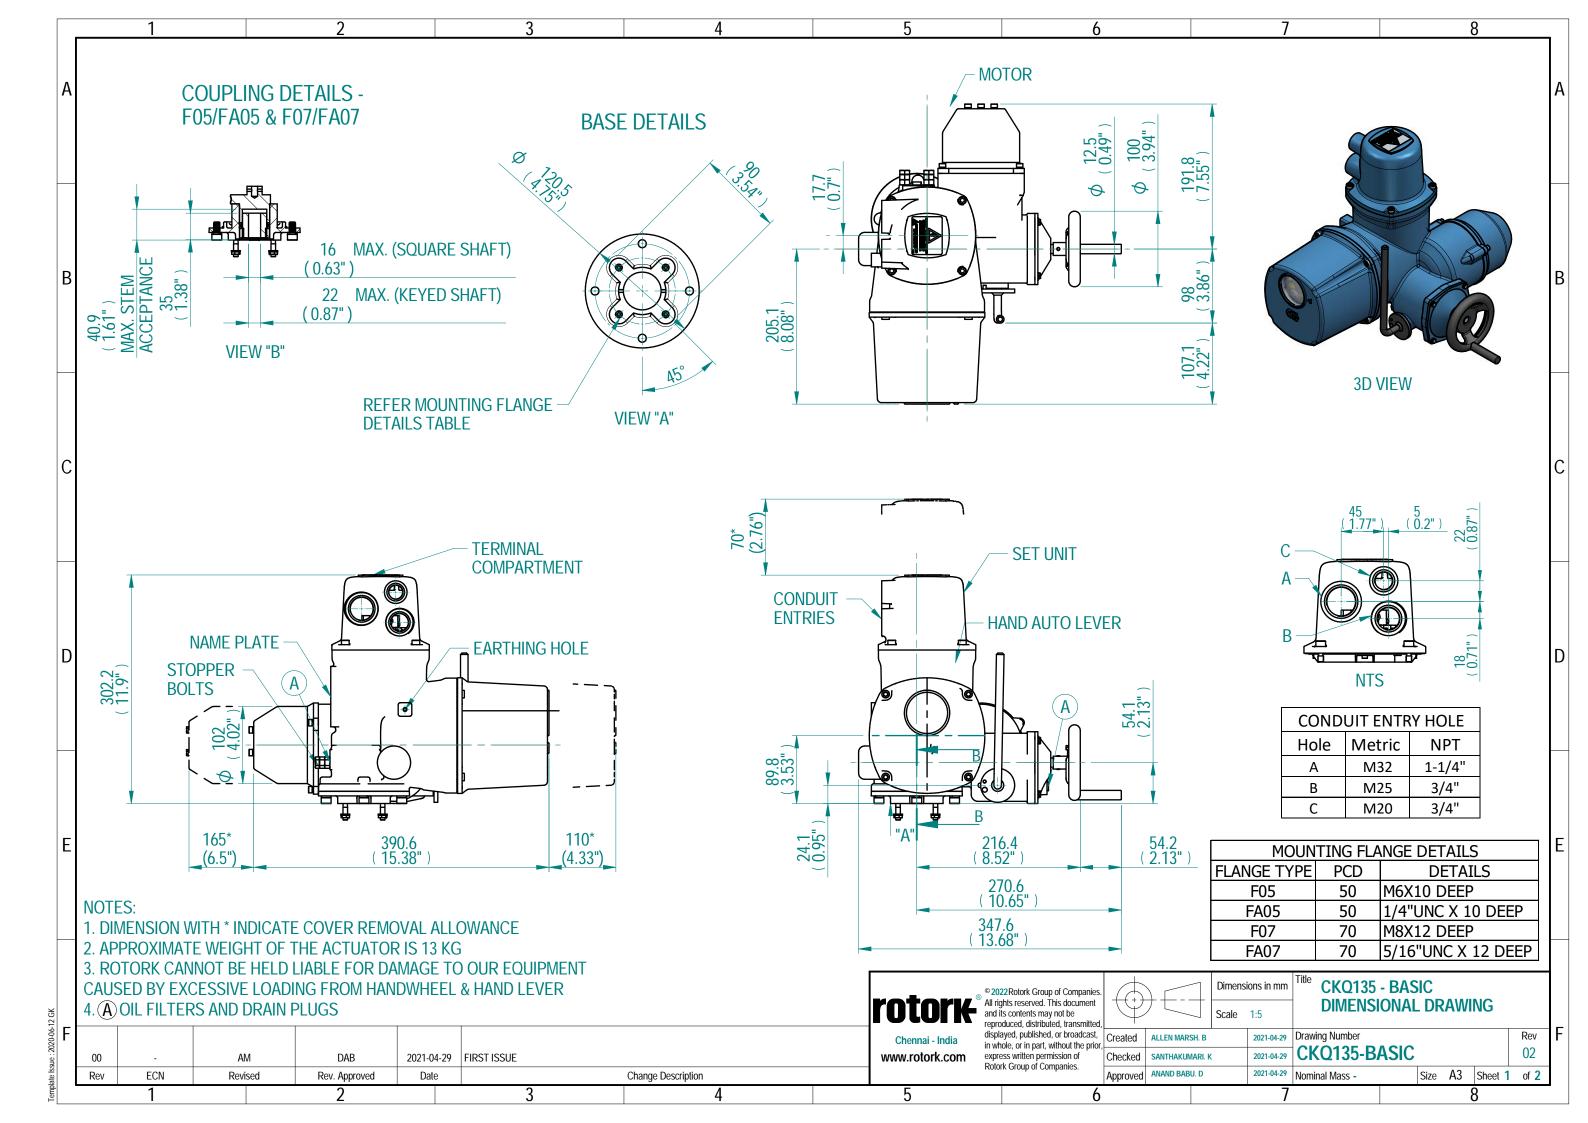

## Revision History Sheet

| Drawing |    | Rev   |   |    |   |
|---------|----|-------|---|----|---|
| CK      |    | 02    |   |    |   |
| Size    | A3 | Sheet | 2 | of | 2 |

| Iss   | Data      |                |         |         |                                                                                        |  |  |  |  |  |
|-------|-----------|----------------|---------|---------|----------------------------------------------------------------------------------------|--|--|--|--|--|
| 221   | Doto      | CHANGE HISTORY |         |         |                                                                                        |  |  |  |  |  |
|       | Date      | Ву             | Checked | Eng.Chg | Revision details                                                                       |  |  |  |  |  |
| 00 20 | 021-04-29 | AM             | DAB     |         | First Release.                                                                         |  |  |  |  |  |
| 01 20 | 022-05-09 | DKM            | DAB     | EC9655  | D5-E5: Lever length increased from 130.00/132.00 to 175.00/177.00                      |  |  |  |  |  |
| 02 20 | 023-07-06 | DKM            | DAB     | -       | A1-B2: Coupling Details added & B7: Dimension 191.8 (7.55") updated was 188.8 (7.43"). |  |  |  |  |  |
|       |           |                |         |         |                                                                                        |  |  |  |  |  |
|       |           |                |         |         |                                                                                        |  |  |  |  |  |
|       |           |                |         |         |                                                                                        |  |  |  |  |  |
|       |           |                |         |         |                                                                                        |  |  |  |  |  |
|       |           |                |         |         |                                                                                        |  |  |  |  |  |
|       |           |                |         |         |                                                                                        |  |  |  |  |  |
|       |           |                |         |         |                                                                                        |  |  |  |  |  |
|       |           |                |         |         |                                                                                        |  |  |  |  |  |
|       |           |                |         |         |                                                                                        |  |  |  |  |  |
|       |           |                |         |         |                                                                                        |  |  |  |  |  |
|       |           |                |         |         |                                                                                        |  |  |  |  |  |
|       |           |                |         |         |                                                                                        |  |  |  |  |  |
|       |           |                |         |         |                                                                                        |  |  |  |  |  |
|       |           |                |         |         |                                                                                        |  |  |  |  |  |
|       |           |                |         |         |                                                                                        |  |  |  |  |  |
|       |           |                |         |         |                                                                                        |  |  |  |  |  |
|       |           |                |         |         |                                                                                        |  |  |  |  |  |