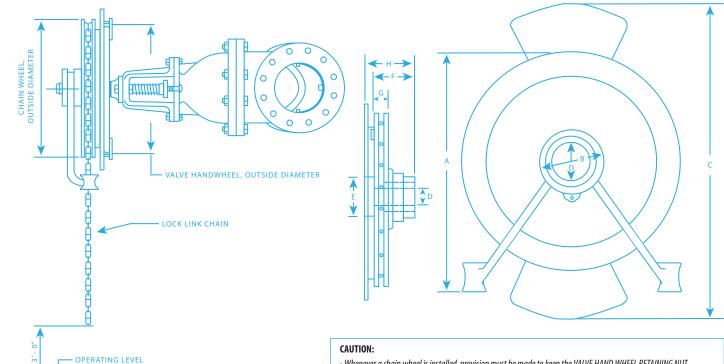

## M Series Clamp-On-TECHNICAL DATA

- Whenever a chain wheel is installed, provision must be made to keep the VALVE HAND WHEEL RETAINING NUT FROM BACKING OFF THE STEM! This is best done by installing a SET SCREW that secures the nut to the stem.
- All chain wheel installations, regardless of age, must be regularly inspected as part of the user's Safety/Maintenance procedures. Set screws and other threaded fasteners MUST be secure and tight.
- As an additional safeguard, Roto Hammer strongly recommends that ALL chain wheels be fitted with an appropriately sized ROTO HAMMER RETAINING CABLE SAFETY KIT available from your local distributor or Roto Hammer Industries.
- Maintain Handwheel and Operator Retention of the chain wheel operator on valve stem is dependent on the handwheel remaining on the valve stem. The handwheel retaining nut MUST be secured with a set screw.

| CHAIN WHEEL DIMENSIONAL DATA |        |        |        |        |        |  |  |  |
|------------------------------|--------|--------|--------|--------|--------|--|--|--|
| SPROCKET SIZE                | M-9    | M-12   | M-15   | M-18   | M-24   |  |  |  |
| A - OVERALL HEIGHT           | 9.750  | 12.250 | 15.620 | 18.750 | 24.380 |  |  |  |
| B - SET COLLAR DIAMETER      | 3.500  | 4.500  | 5.560  | 5.560  | 5.560  |  |  |  |
| C - ANVIL LENGTH             | 13.120 | 16.180 | 20.250 | 23.750 | 27.750 |  |  |  |
| D - HUB OPENING              | 1.680  | 2.120  | 3.120  | 3.120  | 3.120  |  |  |  |
| E - REAR OPENING             | 3.120  | 4.000  | 6.120  | 7.000  | 7.000  |  |  |  |
| F - WHEEL THICKNESS          | 3.810  | 4.250  | 4.560  | 4.680  | 4.680  |  |  |  |
| G - RIM THICKNESS            | 2.000  | 2.180  | 2.380  | 2.500  | 2.625  |  |  |  |
| H - OVERALL DEPTH            | 5.370  | 5.870  | 6.180  | 6.370  | 6.370  |  |  |  |

| CHAIN OPERATOR SELECTION    |                   |                              |                        |                       |                          |  |  |  |  |
|-----------------------------|-------------------|------------------------------|------------------------|-----------------------|--------------------------|--|--|--|--|
| HAND WHEEL OUTSIDE DIAMETER | CHAIN<br>OPERATOR | CHAIN WHEEL OUTSIDE DIAMETER | CHAIN SIZE<br>REQUIRED | ROTO LINK<br>REQUIRED | SAFETY CABLE<br>REQUIRED |  |  |  |  |
| 7-3/4" TO 9-3/4"            | M-9               | 8-3/4"                       | 1/0                    | RL 1/0                | RCK 3/16                 |  |  |  |  |
| 10" TO 12-3/4"              | M-12              | 12"                          | 1/0                    | RL 1/0                |                          |  |  |  |  |
| 13" TO 16-3/4"              | M-15              | 15-1/2"                      | 4/0                    | RL 4/0                | RCK 1/4                  |  |  |  |  |
| 17" TO 19-1/2"              | M-18              | 18-3/4″                      | 4/0                    | RL 4/0                |                          |  |  |  |  |
| 20" T0 25"                  | M-24              | 24-1/4"                      | 5/0                    | RL 5/0                | RCK 5/16                 |  |  |  |  |