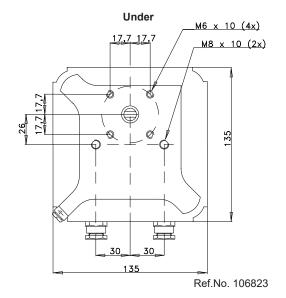

Large screwed lid gives easy access for cable installation and adjustment of switches to the desired positions. RC1990 switch box has 2 x M20 cable entries for easy connection of signal and control cables. Control cables can for instance be connected to a solenoid valve through the second cable entry. In that way the RC1990 box works both as switch box and junction box at the same time. Additional cable entries and dimension on request. RC1990 follows VDI/VDE 3845 for easy mounting.

## **Technical Data**

- Housing in cast iron, epoxy coated.
   Shaft, nameplate and screws in stainless steel
- Mounting details according to internationell standard VDI/ VDE 3845 NAMUR
- Ambient temperatures:
   Ex d -50°C to +110°C
   Ex ib -55°C to +80°C
- Enclosure IP66 / IP67
- Screwed lid for easy access
- Individually adjustable cams for switch operation
- 12-way terminal strip with screw terminals
- Mechanical switches as standard