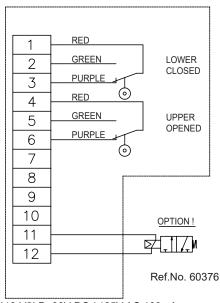

#### **Standard Wiring Diagram RC1990**

D413-V3LD 30V DC / 125V AC 100mA V15H16-CZ200-A02/V15H16-CZ100-A02 250V AC 6A, DC 0,25A, 125V DC 0,5A, 24V DC 5A

We reserve the right to make changes without notice