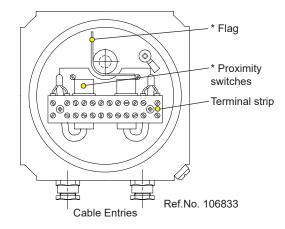

Large screwed lid gives easy access for cable installation and adjustment of switches to the desired positions. RC1990 switch box has 2 x M20 cable entries for easy connection of signal and control cables. Control cables can for instance be connected to a solenoid valve through the second cable entry. In that way the RC1990 box works both as switch box and junction box at the same time. Additional cable entries and dimension on request. RC1990 follows VDI/VDE 3845 for easy mounting.

## **Technical Data**

- Housing in cast iron, epoxy coated.
   Shaft, nameplate and screws in stainless steel
- Mounting details according to internationell standard VDI/ VDE 3845 NAMUR
- Ambient temperatures:
   Ex d -50°C to +110°C
   Ex ib -55°C to +80°C
- Enclosure IP66 / IP67
- Screwed lid for easy access
- Individually adjustable cams for switch operation
- 12-way terminal strip with screw terminals
- Mechanical switches as standard

### \* Options

- Up to 4 x SPDT V3 style mechanical switches.
   6 amps at 250 VAC.
- Up to 4 x V3 style proximity sensors.
- 1 or 2 x cylindrical proximity sensors.
- Potentiometer, may be combined with up to 3 x SPDT V3 style switches/sensors.
- Transmitter, two and three-wire versions available, may be combined with up to 3 x SPDT V3 style switches/sensors.
- Potentiometer 1k Ohm max 1W.