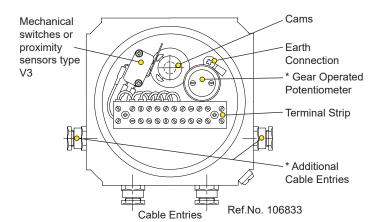

Large screwed lid gives easy access for cable installation and adjustment of switches to the desired positions. RC1990 switch box has 2 x M20 cable entries for easy connection of signal and control cables. Control cables can for instance be connected to a solenoid valve through the second cable entry. In that way the RC1990 box works both as switch box and junction box at the same time. Additional cable entries and dimension on request. RC1990 follows VDI/VDE 3845 for easy mounting.

## **Technical Data**

- Housing in cast iron, epoxy coated.
   Shaft, nameplate and screws in stainless steel
- Mounting details according to internationell standard VDI/ VDE 3845 NAMUR
- Ambient temperatures:
   Ex d -50°C to +110°C
   Ex ib -55°C to +80°C
- Enclosure IP66 / IP67
- Screwed lid for easy access
- Individually adjustable cams for switch operation
- 12-way terminal strip with screw terminals
- Mechanical switches as standard

### \* Options

- Up to 4 x SPDT V3 style mechanical switches.
   6 amps at 250 VAC.
- Up to 4 x V3 style proximity sensors.
- 1 or 2 x cylindrical proximity sensors.
- Potentiometer, may be combined with up to 3 x SPDT V3 style switches/sensors.
- Transmitter, two and three-wire versions available, may be combined with up to 3 x SPDT V3 style switches/sensors.
- Potentiometer 1k Ohm max 1W.