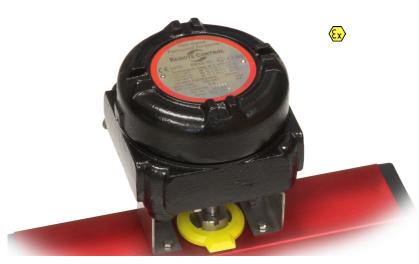

# RC1990 Explosion Proof Switch Box

**REMOTE CONTROL** RC1990 explosion proof Switch Box for extreme environments.

Certified according to:

IECEX Ex db IIC T6-T4 Gb IECEX Ex db IIIC 80-T127 Db IECEX Ex ib IIC T5/T6 Gb

Note: Cable glands in EX design suitable for the cable type and ambient condition and/or plug are a demand for approved application.

The RC1990 is a robust, EX proof Switch Box for extreme environments designed in epoxy coated cast iron for optimal corrosion resistance. Ambient temperatures from +110 °C down to -55 °C, depending on type of switches.

Large screwed lid gives easy access for cable installation and adjustment of switches to the desired positions. RC1990 switch box has 2 x M20 cable entries for easy connection of signal and control cables. Control cables can for instance be connected to a solenoid valve through the second cable entry. In that way the RC1990 box works both as switch box and junction box at the same time. Additional cable entries and dimension on request. RC1990 follows VDI/VDE 3845 for easy mounting.