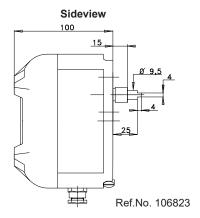

Large screwed lid gives easy access for cable installation and adjustment of switches to the desired positions. RC1990 switch box has 2 x M20 cable entries for easy connection of signal and control cables. Control cables can for instance be connected to a solenoid valve through the second cable entry. In that way the RC1990 box works both as switch box and junction box at the same time. Additional cable entries and dimension on request. RC1990 follows VDI/VDE 3845 for easy mounting.

## **Technical Data**

- Housing in cast iron, epoxy coated.
   Shaft, nameplate and screws in stainless steel
- Mounting details according to internationell standard VDI/ VDE 3845 NAMUR
- Ambient temperatures:
   Ex d -50°C to +110°C
   Ex ib -55°C to +80°C
- Enclosure IP66 / IP67
- Screwed lid for easy access
- Individually adjustable cams for switch operation
- 12-way terminal strip with screw terminals
- Mechanical switches as standard