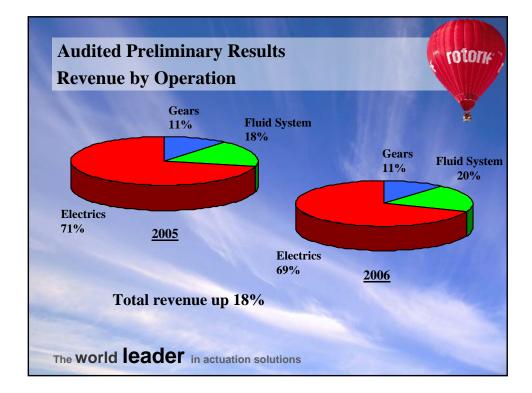

| Audited Preliminary Results<br>Sales revenue |         |         | rotor  |
|----------------------------------------------|---------|---------|--------|
| £ Thousand                                   | 2006    | 2005    | % Inc. |
| Order Input                                  | 223,458 | 187,736 | 19.0%  |
| Sales Revenue                                | 206,709 | 174,839 | 18.2%  |
| By Division:                                 |         |         |        |
| Electric                                     | 147,795 | 128,535 | 15.0%  |
| Fluid System                                 | 40,504  | 32,321  | 25.3%  |
| Gears                                        | 24,282  | 19,063  | 27.4%  |
| Intersegmental elimination                   | (5,872) | (5,080) | 15.6%  |
| Total                                        | 206,709 | 174,839 | 18.2%  |