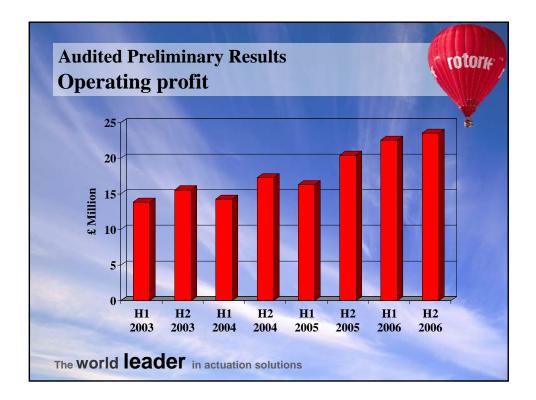

| Appendix -   | Oner     | otina nr | ofit         |             | rotor             |
|--------------|----------|----------|--------------|-------------|-------------------|
| £ Million    | _        | H2       | <u>Total</u> | <u>2005</u> | <u>% Increase</u> |
| Electrics    | 18.8     | 18.2     | 37.0         | 30.9        | 19.8%             |
| Fluid System | 2.0      | 3.4      | 5.4          | 3.7         | 46.5%             |
| Gears        | 2.2      | 2.4      | 4.6          | 3.8         | 21.3%             |
| Unallocated  | (1.0)    | (0.9)    | (1.9)        | (1.9)       | 3.9%              |
| Total        | 22.0     | 23.1     | 45.1         | 36.5        | 23.4%             |
|              |          |          |              |             |                   |
| Retu         | rn on Sa | les      | <u>2006</u>  |             | <u>2005</u>       |
| Elect        | rics     |          | 25.1%        |             | 24.0%             |
| Fluid        | l System |          | 13.3%        |             | 11.4%             |
| Gear         | s        |          | 19.1%        |             | 20.1%             |
| Grou         | ID       |          | 22.3%        |             | 21.0%             |