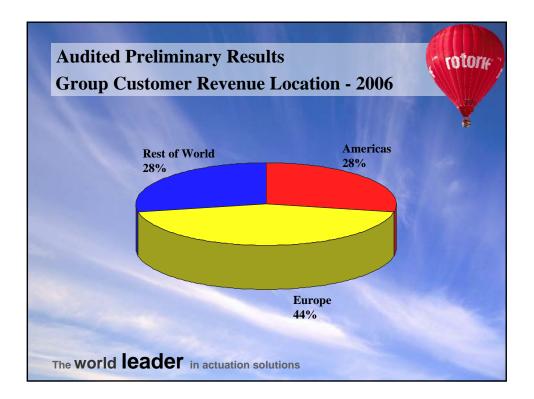

| Audited Preliminary Results<br>Sales revenue |         |         | rotor  |
|----------------------------------------------|---------|---------|--------|
| £ Thousand                                   | 2006    | 2005    | % Inc. |
| Order Input                                  | 223,458 | 187,736 | 19.0%  |
| Sales Revenue                                | 206,709 | 174,839 | 18.2%  |
| By Division:                                 |         |         |        |
| Electric                                     | 147,795 | 128,535 | 15.0%  |
| Fluid System                                 | 40,504  | 32,321  | 25.3%  |
| Gears                                        | 24,282  | 19,063  | 27.4%  |
| Intersegmental elimination                   | (5,872) | (5,080) | 15.6%  |
| Total                                        | 206,709 | 174,839 | 18.2%  |