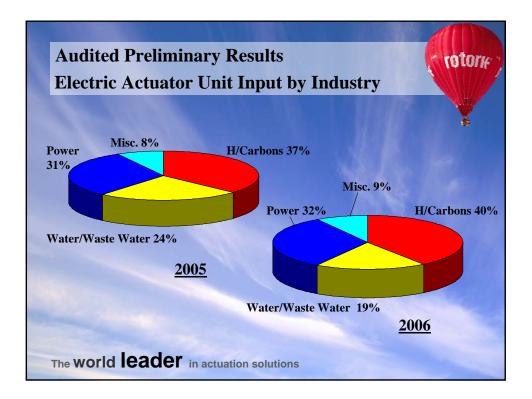

|







| Audited Preliminary Results<br>Order input and order book grow | vth    | rotorie |
|----------------------------------------------------------------|--------|---------|
|                                                                | 2006   |         |
| Input                                                          | +19%   | R       |
| Order book                                                     | £76.0M |         |
| Order book                                                     | +19%   | 1.574   |
| Constant currency                                              | +27%   |         |
|                                                                |        |         |
| The world leader in actuation solutions                        |        |         |























| Rotork Fluid System |                    |   |
|---------------------|--------------------|---|
| 6                   | Actual             |   |
| Order Input         | +26.2%             | _ |
| Order Book          | +29.7%             | Z |
| Revenue             | +25.3%             |   |
| Operating Profit    | +46.5%             |   |
| Profit margin -     | A CARLER OF CARLES | 3 |
| 2006                | 13.3%              |   |
| 2005                | 11.4%              |   |



| Audited Prelimina | ii y Kesuits   | roto            |
|-------------------|----------------|-----------------|
| Rotork Gears      |                |                 |
| 18 18 N. 19       | March          |                 |
|                   | Actual         | Excl. Gears Srl |
| Or