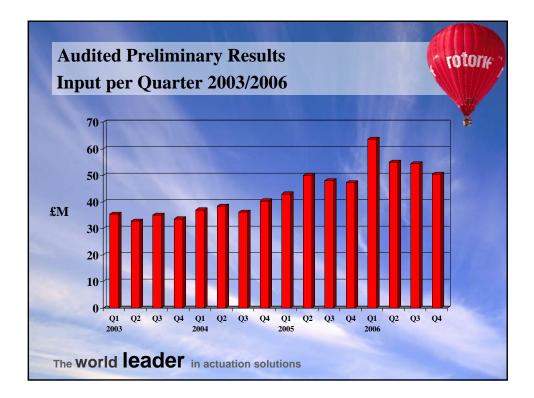

| Audited Preliminary Results<br>Order input and order book grow | vth    | rotorie |
|----------------------------------------------------------------|--------|---------|
|                                                                | 2006   |         |
| Input                                                          | +19%   | R       |
| Order book                                                     | £76.0M |         |
| Order book                                                     | +19%   | 1.574   |
| Constant currency                                              | +27%   |         |
|                                                                |        |         |
| The world leader in actuation solutions                        |        |         |