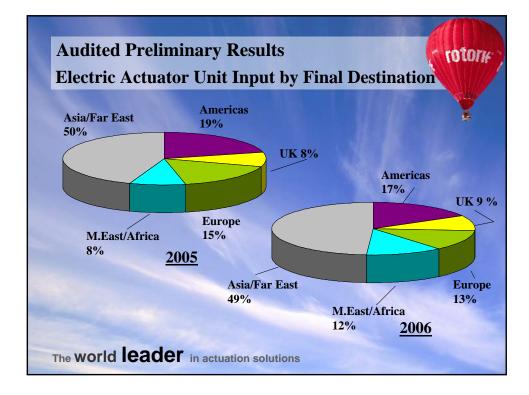

|







| Audited Preliminary Results<br>Order input and order book grow | vth    | rotorie |
|----------------------------------------------------------------|--------|---------|
|                                                                | 2006   |         |
| Input                                                          | +19%   | R       |
| Order book                                                     | £76.0M |         |
| Order book                                                     | +19%   | 1.574   |
| Constant currency                                              | +27%   |         |
|                                                                |        |         |
| The world leader in actuation solutions                        |        |         |























| Rotork Fluid System |                    |   |
|---------------------|--------------------|---|
| 6                   | Actual             |   |
| Order Input         | +26.2%             | _ |
| Order Book          | +29.7%             | Z |
| Revenue             | +25.3%             |   |
| Operating Profit    | +46.5%             |   |
| Profit margin -     | A CARLER OF CARLES | 3 |
| 2006                | 13.3%              |   |
| 2005                | 11.4%              |   |



| Audited Prelimina | ii y Kesuits   | roto            |
|-------------------|----------------|-----------------|
| Rotork Gears      |                |                 |
| 18 18 N. 19       | March          |                 |
|                   | Actual         | Excl. Gears Srl |
| Orde