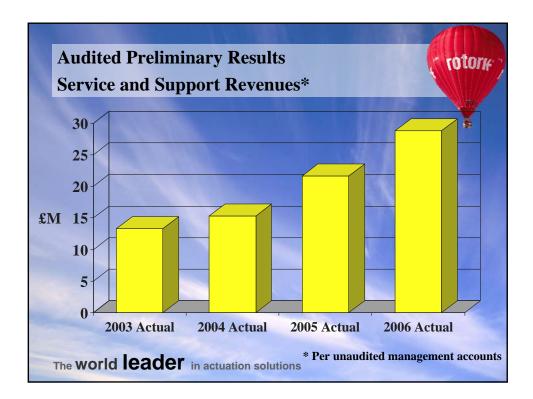

| Audited Preliminary Results<br>Order input and order book grow | vth    | rotorie |
|----------------------------------------------------------------|--------|---------|
|                                                                | 2006   |         |
| Input                                                          | +19%   | R       |
| Order book                                                     | £76.0M |         |
| Order book                                                     | +19%   | 1.574   |
| Constant currency                                              | +27%   |         |
|                                                                |        |         |
| The world leader in actuation solutions                        |        |         |























| Rotork Fluid System |                    |   |
|---------------------|--------------------|---|
| 6                   | Actual             |   |
| Order Input         | +26.2%             | _ |
| Order Book          | +29.7%             | Z |
| Revenue             | +25.3%             |   |
| Operating Profit    | +46.5%             |   |
| Profit margin -     | A CARLER OF CARLES | 3 |
| 2006                | 13.3%              |   |
| 2005                | 11.4%              |   |



| Audited Prelimina | ii y Kesuits   | roto            |
|-------------------|----------------|-----------------|
| Rotork Gears      |                |                 |
| 18 18 N. 19       | March          |                 |
|                   | Actual         | Excl. Gears Srl |
| Order input