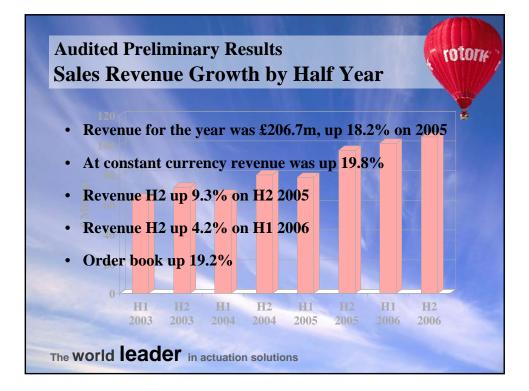

| Audited Preliminary Results                       |         |       | rotone |  |  |  |  |  |  |
|---------------------------------------------------|---------|-------|--------|--|--|--|--|--|--|
| Appendix - Currency translation effect on revenue |         |       |        |  |  |  |  |  |  |
| £ Mil                                             | lion H1 | H2    | Tota   |  |  |  |  |  |  |
| US\$                                              | 1.1     | (2.7) | (1.6)  |  |  |  |  |  |  |
| CAD                                               | 0.7     | (1.0) | (0.3)  |  |  |  |  |  |  |
| Euro                                              | 0.2     | (0.3) | (0.1)  |  |  |  |  |  |  |
| Other Currencies                                  | 0.4     | (1.2) | (0.8)  |  |  |  |  |  |  |
|                                                   | 2.4     | (5.2) | (2.8)  |  |  |  |  |  |  |
|                                                   |         |       |        |  |  |  |  |  |  |
| Revenue as Stats                                  | 101.3   | 105.4 | 206.7  |  |  |  |  |  |  |
| Revenue at constant currency                      | 98.9    | 110.6 | 209.5  |  |  |  |  |  |  |
| Revenue 2005                                      | 78.3    | 96.5  | 174.8  |  |  |  |  |  |  |
| Increase year on year                             | 29.3%   | 9.3%  | 18.2%  |  |  |  |  |  |  |
| Increase at constant currency                     | 26.2%   | 14.6% | 19.8%  |  |  |  |  |  |  |
| The world leader in actuation solution            | IS      |       |        |  |  |  |  |  |  |