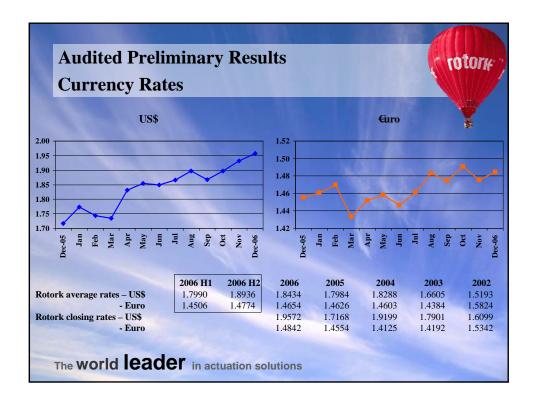

| Audited Preliminary Results                       |         |       | rotone |  |  |  |  |  |  |
|---------------------------------------------------|---------|-------|--------|--|--|--|--|--|--|
| Appendix - Currency translation effect on revenue |         |       |        |  |  |  |  |  |  |
| £ Mil                                             | lion H1 | H2    | Tota   |  |  |  |  |  |  |
| US\$                                              | 1.1     | (2.7) | (1.6)  |  |  |  |  |  |  |
| CAD                                               | 0.7     | (1.0) | (0.3)  |  |  |  |  |  |  |
| Euro                                              | 0.2     | (0.3) | (0.1)  |  |  |  |  |  |  |
| Other Currencies                                  | 0.4     | (1.2) | (0.8)  |  |  |  |  |  |  |
|                                                   | 2.4     | (5.2) | (2.8)  |  |  |  |  |  |  |
|                                                   |         |       |        |  |  |  |  |  |  |
| Revenue as Stats                                  | 101.3   | 105.4 | 206.7  |  |  |  |  |  |  |
| Revenue at constant currency                      | 98.9    | 110.6 | 209.5  |  |  |  |  |  |  |
| Revenue 2005                                      | 78.3    | 96.5  | 174.8  |  |  |  |  |  |  |
| Increase year on year                             | 29.3%   | 9.3%  | 18.2%  |  |  |  |  |  |  |
| Increase at constant currency                     | 26.2%   | 14.6% | 19.8%  |  |  |  |  |  |  |
| The world leader in actuation solution            | IS      |       |        |  |  |  |  |  |  |