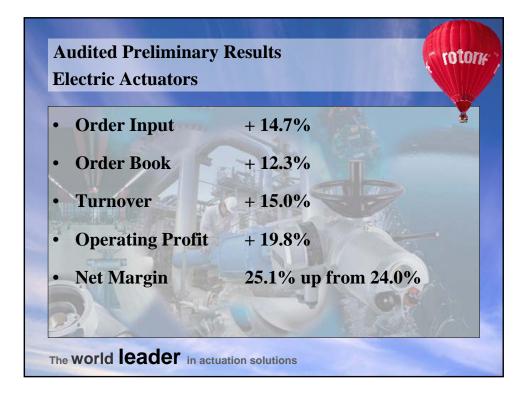

| Appendix -   | Oner     | otina nr | ofit         |             | rotor             |
|--------------|----------|----------|--------------|-------------|-------------------|
| £ Million    | _        | H2       | <u>Total</u> | <u>2005</u> | <u>% Increase</u> |
| Electrics    | 18.8     | 18.2     | 37.0         | 30.9        | 19.8%             |
| Fluid System | 2.0      | 3.4      | 5.4          | 3.7         | 46.5%             |
| Gears        | 2.2      | 2.4      | 4.6          | 3.8         | 21.3%             |
| Unallocated  | (1.0)    | (0.9)    | (1.9)        | (1.9)       | 3.9%              |
| Total        | 22.0     | 23.1     | 45.1         | 36.5        | 23.4%             |
|              |          |          |              |             |                   |
| Retu         | rn on Sa | les      | <u>2006</u>  |             | <u>2005</u>       |
| Elect        | rics     |          | 25.1%        |             | 24.0%             |
| Fluid        | l System |          | 13.3%        |             | 11.4%             |
| Gear         | s        |          | 19.1%        |             | 20.1%             |
| Grou         | ID       |          | 22.3%        |             | 21.0%             |