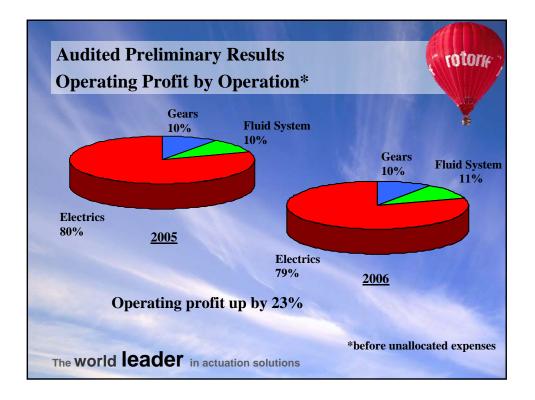

| Appendix -   | Oner     | otina nr | ofit         |             | rotor             |
|--------------|----------|----------|--------------|-------------|-------------------|
| £ Million    | _        | H2       | <u>Total</u> | <u>2005</u> | <u>% Increase</u> |
| Electrics    | 18.8     | 18.2     | 37.0         | 30.9        | 19.8%             |
| Fluid System | 2.0      | 3.4      | 5.4          | 3.7         | 46.5%             |
| Gears        | 2.2      | 2.4      | 4.6          | 3.8         | 21.3%             |
| Unallocated  | (1.0)    | (0.9)    | (1.9)        | (1.9)       | 3.9%              |
| Total        | 22.0     | 23.1     | 45.1         | 36.5        | 23.4%             |
|              |          |          |              |             |                   |
| Retu         | rn on Sa | les      | <u>2006</u>  |             | <u>2005</u>       |
| Elect        | rics     |          | 25.1%        |             | 24.0%             |
| Fluid        | l System |          | 13.3%        |             | 11.4%             |
| Gear         | s        |          | 19.1%        |             | 20.1%             |
| Grou         | ID       |          | 22.3%        |             | 21.0%             |