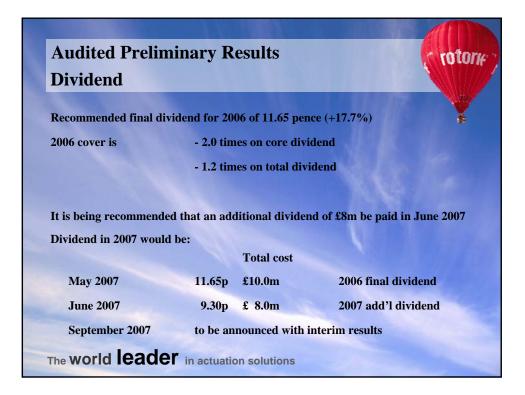

ncrease at constant c<br>The world leader in actuation so | -     | +25.8%  |      |      |



| Audited Preliminary       | Results   |             | rotor |
|---------------------------|-----------|-------------|-------|
| Income Statement          |           |             |       |
|                           |           | <u>2006</u> | 2005  |
| Revenue as reported       | £ Million | 206.7       | 174.8 |
| Operating Profit          | £ Million | 45.1        | 36.5  |
| Profit before tax         | £ Million | 46.1        | 36.7  |
| Effective tax rate        |           | 32.0%       | 32.9% |
| Earnings per share        |           | 36.4p       | 28.6p |
|                           |           |             |       |
| The world leader in actua |           |             |       |





| Audited Preliminary Results              |           | 1985                                     | rotorie |
|------------------------------------------|-----------|------------------------------------------|---------|
| Cash flow summary - inflows              |           | 1.1.1.1.1.1.1.1.1.1.1.1.1.1.1.1.1.1.1.1. |         |
|                                          | £ Million | 2006                                     | 2005    |
| Operating Profit                         |           | 45.1                                     | 36.5    |
| Add back depreciation & amortisation     |           | 2.9                                      | 3.1     |
| Add back pension charge versus cash paid |           | (0.8)                                    | (1.2)   |
| Cash inflow from operati