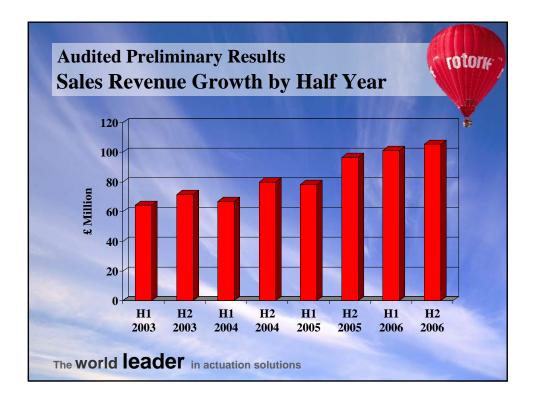

| Audited Preliminary Results<br>Sales revenue |         |         | rotor  |
|----------------------------------------------|---------|---------|--------|
| £ Thousand                                   | 2006    | 2005    | % Inc. |
| Order Input                                  | 223,458 | 187,736 | 19.0%  |
| Sales Revenue                                | 206,709 | 174,839 | 18.2%  |
| By Division:                                 |         |         |        |
| Electric                                     | 147,795 | 128,535 | 15.0%  |
| Fluid System                                 | 40,504  | 32,321  | 25.3%  |
| Gears                                        | 24,282  | 19,063  | 27.4%  |
| Intersegmental elimination                   | (5,872) | (5,080) | 15.6%  |
| Total