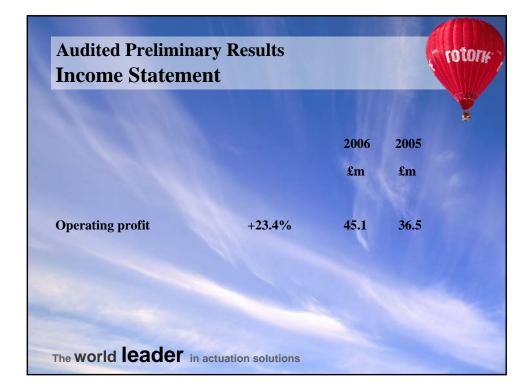

| Audited Preliminary       | Results   |             | rotor |
|---------------------------|-----------|-------------|-------|
| Income Statement          |           |             |       |
|                           |           | <u>2006</u> | 2005  |
| Revenue as reported       | £ Million | 206.7       | 174.8 |
| Operating Profit          | £ Million | 45.1        | 36.5  |
| Profit before tax         | £ Million | 46.1        | 36.7  |
| Effective tax rate        |           | 32.0%       | 32.9% |
| Earnings per share        |           | 36.4p       | 28.6p |
|                           |           |             |       |
| The world leader in actua |           |             |       |