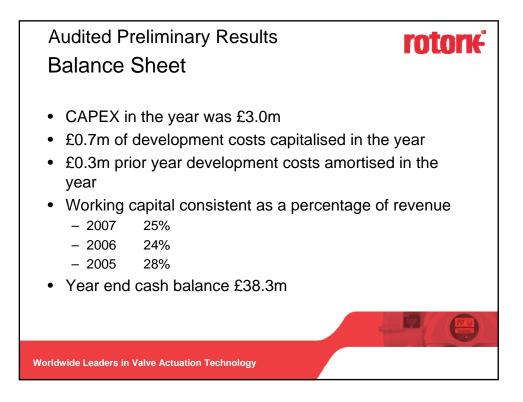

| Audited Preliminary Results                     | rotorie |                                                                                                                |        |
|-------------------------------------------------|---------|----------------------------------------------------------------------------------------------------------------|--------|
| Cash flow summary - outflo                      |         |                                                                                                                |        |
|                                                 | £m      | 2007                                                                                                           | 2006   |
| Cash inflows                                    |         | 58.4                                                                                                           | 48.7   |
| <u>OUTFLOWS</u>                                 |         |                                                                                                                |        |
| Taxation                                        |         | (15.1)                                                                                                         | (11.2) |
| Capital Expenditure                             |         | (2.8)                                                                                                          | (2.4)  |
| Purchase/issue own shares under share schemes   |         | (3.6)                                                                                                          | (1.8)  |
| Other                                           |         | (0.4)                                                                                                          | (0.4)  |
| Net operating cash flow                         |         | 36.5                                                                                                           | 32.9   |
| Additional Pension contribution                 |         | (2.0)                                                                                                          | (6.0)  |
| Acquisitions                                    |         | -                                                                                                              | (1.6)  |
| Dividends                                       |         | (24.7)                                                                                                         | (24.1) |
| Net cash inflow                                 |         | 9.8                                                                                                            | 1.2    |
| Cash balances                                   |         | 38.3                                                                                                           | 28.4   |
| Net cash                                        |         | 37.9                                                                                                           | 27.7   |
|                                                 |         | The second s |        |
| Worldwide Leaders in Valve Actuation Technology |         |                                                                                                                |        |

| Audited Preliminary Result                      | S       |                      |               | rotor <del>k</del> |
|-------------------------------------------------|---------|----------------------|---------------|--------------------|
| Appendix - Cash Flow re                         | econcil | liatior              | n - ou        | Itflows            |
| ••                                              |         |                      |               |                    |
| Cash inflow from operations                     | -       | 58,418               | -             | 48,730             |
| Additional pension contributions                |         | (2,000)              |               | (6,000)            |
| Taxation                                        |         | (15,071)             |               | (11,247)           |
| Capital expenditure                             |         | (2,762)              |               | (2,425)            |
| Issue of ordinary share capital                 | 671     |                      | 252           |                    |
| Puchase ordinary capital                        | (4,249) |                      | (2,047)       |                    |
| Purchase preference shares                      | 0       |                      | (4)           |                    |
| Purchase /issue shares                          |         | (3,578)              |               | (1,799)            |
| Acquisitions                                    |         | (8)                  |               | (1,589)            |
| Dividends                                       |         | (24,732)             |               | (24,140)           |
| Equity settled share based payment expense      | 680     |                      | 496           |                    |
| Profit on sale of fixed assets                  | (159)   |                      | (33)          |                    |
| Development costs capitalised                   | (687)   |                      | (372)         |                    |
| Sale of fixed assets                            | 228     |                      | 116           |                    |
| Increase in borrowings                          | (456)   |                      | (467)         |                    |
| Repayment of finance leases                     | (95)    |                      | (212)         |                    |
| Effect of exchange rate fluctuations            | 77      | _                    | 160           |                    |
| Other                                           | _       | (412)                | _             | (312)              |
|                                                 |         | 9,855                |               | 1,218              |
| Opening cash                                    | _       | 28 <mark>,398</mark> |               | 27,180             |
| Closing cash                                    | _       | 38,253               | to the second | 28,398             |
|                                                 |         |                      | No.           |                    |
| Worldwide Leaders in Valve Actuation Technology |         |                      |               |                    |
| Wondwide Leaders in Valve Actuation Technology  |         |                      |               |                    |