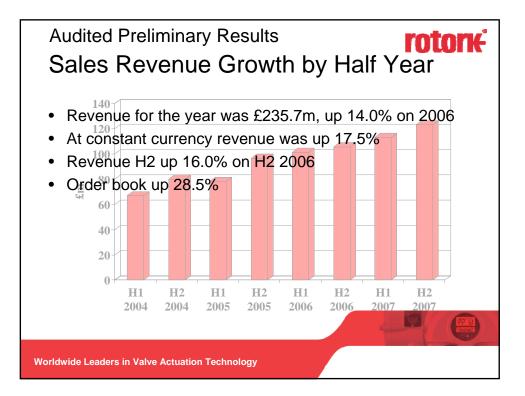

| Audited Preliminary Resu<br>Appendix - Currency tra | lts<br>nslatic | on effe | ct on | <b>otor<del>k</del>'</b> |
|-----------------------------------------------------|----------------|---------|-------|--------------------------|
| revenue                                             |                |         |       |                          |
|                                                     | £m             | H1      | H2    | Total                    |
| US\$                                                |                | 3.3     | 3.8   | 7.1                      |
| Euro                                                |                | 0.9     | (1.9) | (1.0)                    |
| Other Currencies                                    | _              | 1.7     | (0.8) | 0.9                      |
|                                                     | _              | 5.9     | 1.1   | 7.0                      |
| Revenue as Stats                                    |                | 113.3   | 122.4 | 235.7                    |
| Revenue at constant currency                        |                | 119.2   | 123.5 | 242.7                    |
| Revenue 2006                                        |                | 101.3   | 105.4 | 206.7                    |
| Increase year on year                               |                | 11.9%   | 16.0% | 14.0%                    |
| Increase at constant currency                       |                | 17.8%   | 17.1% | 17.5%                    |
|                                                     |                |         |       |                          |
| Worldwide Leaders in Valve Actuation Technology     |                |         |       |                          |
|                                                     |                |         |       |                          |