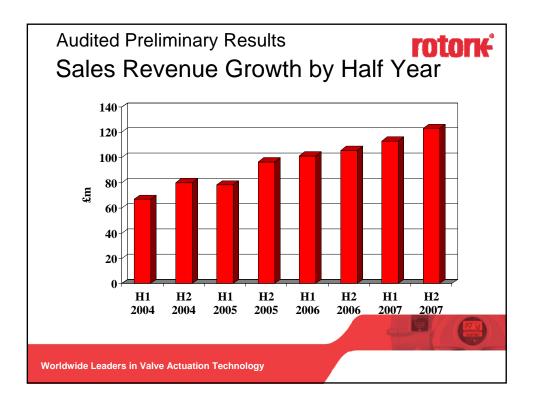

| Audited Preliminary Resu<br>Appendix - Currency tra | lts<br>nslatic | on effe | ct on | <b>otor<del>k</del>'</b> |
|-----------------------------------------------------|----------------|---------|-------|--------------------------|
| revenue                                             |                |         |       |                          |
|                                                     | £m             | H1      | H2    | Total                    |
| US\$                                                |                | 3.3     | 3.8   | 7.1                      |
| Euro                                                |                | 0.9     | (1.9) | (1.0)                    |
| Other Currencies                                    | _              | 1.7     | (0.8) | 0.9                      |
|                                                     | _              | 5.9     | 1.1   | 7.0                      |
| Revenue as Stats                                    |                | 113.3   | 122.4 | 235.7                    |
| Revenue at constant currency                        |                | 119.2   | 123.5 | 242.7                    |
| Revenue 2006                                        |                | 101.3   | 105.4 | 206.7                    |
| Increase year on year                               |                | 11.9%   | 16.0% | 14.0%                    |
| Increase at constant currency                       |                | 17.8%   | 17.1% | 17.5%                    |
|                                                     |                |         |       |                          |
| Worldwide Leaders in Valve Actuation Technology     |                |         |       |                          |
|                                                     |                |         |       |                          |