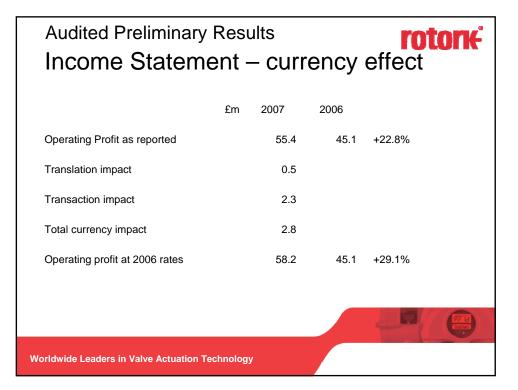

| Audited Preliminary Results<br>Income Statement |    |             | rotor <del>k</del> |
|-------------------------------------------------|----|-------------|--------------------|
|                                                 |    | <u>2007</u> | <u>2006</u>        |
| Revenue as reported                             | £m | 235.7       | 206.7              |
| Operating Profit                                | £m | 55.4        | 45.1               |
| Profit before tax                               | £m | 57.3        | 46.1               |
| Effective tax rate                              |    | 31.4%       | 32.0%              |
| Earnings per share                              |    | 45.6p       | 36.4p              |
|                                                 |    |             |                    |
| Worldwide Leaders in Valve Actuation Technology |    |             |                    |