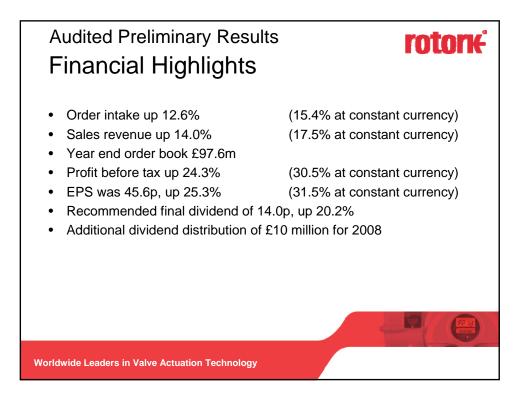

| Audited Preliminary Results<br>Income Statement |    |             | rotor <del>k</del> |
|-------------------------------------------------|----|-------------|--------------------|
|                                                 |    | <u>2007</u> | <u>2006</u>        |
| Revenue as reported                             | £m | 235.7       | 206.7              |
| Operating Profit                                | £m | 55.4        | 45.1               |
| Profit before tax                               | £m | 57.3        | 46.1               |
| Effective tax rate                              |    | 31.4%       | 32.0%              |
| Earnings per share                              |    | 45.6p       | 36.4p              |
|                                                 |    |             |                    |
| Worldwide Leaders in Valve Actuation Technology |    |             |                    |