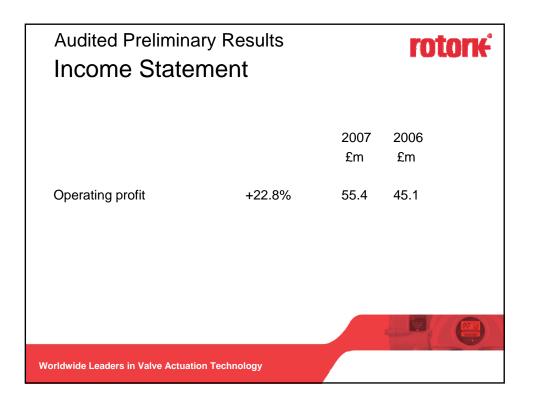

| Audited Preliminary Results<br>Income Statement |    |             | rotor <del>k</del> |
|-------------------------------------------------|----|-------------|--------------------|
|                                                 |    | <u>2007</u> | <u>2006</u>        |
| Revenue as reported                             | £m | 235.7       | 206.7              |
| Operating Profit                                | £m | 55.4        | 45.1               |
| Profit before tax                               | £m | 57.3        | 46.1               |
| Effective tax rate                              |    | 31.4%       | 32.0%              |
| Earnings per share                              |    | 45.6p       | 36.4p              |
|                                                 |    |             |                    |
| Worldwide Leaders in Valve Actuation Technology |    |             |                    |