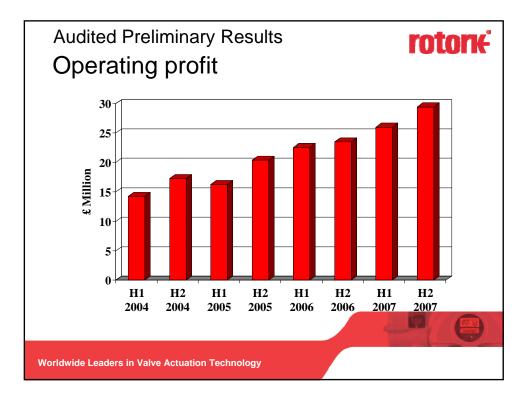

| Audited F<br>Appendiz | _          | ,              |              |             | rotork            |
|-----------------------|------------|----------------|--------------|-------------|-------------------|
| Appendi               | v - Ob     | eranny         | pion         |             |                   |
| £m                    | <u>H1</u>  | <u>H2</u>      | <u>Total</u> | <u>2006</u> | <u>% Increase</u> |
| Controls              | 20.9       | 18.2           | 43.5         | 37.0        | 17.6%             |
| Fluid System          | 3.0        | 3.4            | 7.2          | 5.4         | 33.3%             |
| Gears                 | 3.5        | 2.4            | 7.3          | 4.6         | 56.5%             |
| Unallocated           | (1.4)      | (0.9)          | (2.6)        | (1.9)       | 32.1%             |
| Total                 | 26.0       | 23.1           | 55.4         | 45.1        | 22.8%             |
| Operating profi       | t to Sales | ratio          | <u>2007</u>  | <u>2006</u> |                   |
| Controls              |            |                | 26.5%        | 25.1%       |                   |
| Fluid System          |            |                | 15.0%        | 13.3%       |                   |
| Gears                 |            |                | 22.8%        | 19.1%       |                   |
| Group                 |            |                | 23.5%        | 21.8%       |                   |
| Worldwide Leaders i   | n Valve Ac | tuation Techno | ology        |             |                   |