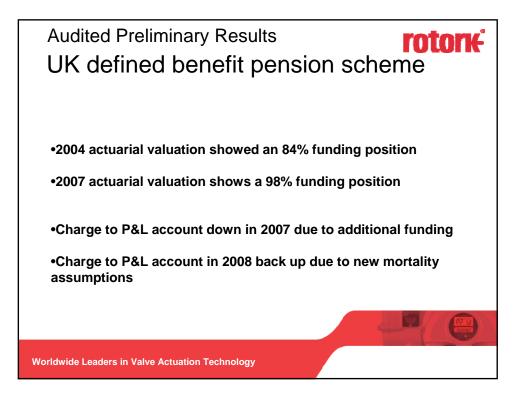

| Audited Preliminary Re<br>Impact of Pension cl<br>Profit before tax |      | rotor <del>k'</del> |       |                  |
|---------------------------------------------------------------------|------|---------------------|-------|------------------|
| £m                                                                  | 2005 | 2006                | 2007  | 2008<br>expected |
| Impact on Operating profit                                          | 1.4  | 2.1                 | 1.7   | 2.0              |
| Impact on Finance expense /<br>(income)                             | 0.3  | (0.2)               | (1.0) | (0.4)            |
| Impact on Profit before tax                                         | 1.7  | 1.9                 | 0.7   | 1.6              |
|                                                                     |      |                     |       |                  |
| Worldwide Leaders in Valve Actuation Techno                         | logy |                     |       |                  |