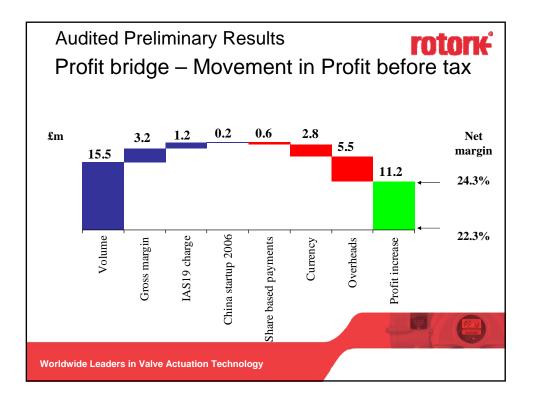

| Audited Preliminary Results                     |                 | rotorie |
|-------------------------------------------------|-----------------|---------|
| Gross margin improver                           |                 |         |
| Gross margin in 2006                            | 44.1%           |         |
| Increase margin of RFS / Gears                  | 0.6%            |         |
| Increased proportion of RFS / Gears             | (0.3)%          |         |
| Operational gearing – China start up            | 0.4%            |         |
| Operational gearing – rest of Group             | 0.5%            |         |
| Lower stock / warranty charge                   | 0.2%            |         |
| Controls product mix and other                  | 0.3%            |         |
| Gross margin in 2007                            | 45.8%           |         |
| After the negative impact of currency of app    | roximately 3.6% |         |
|                                                 | 4               |         |
| Worldwide Leaders in Valve Actuation Technology |                 |         |